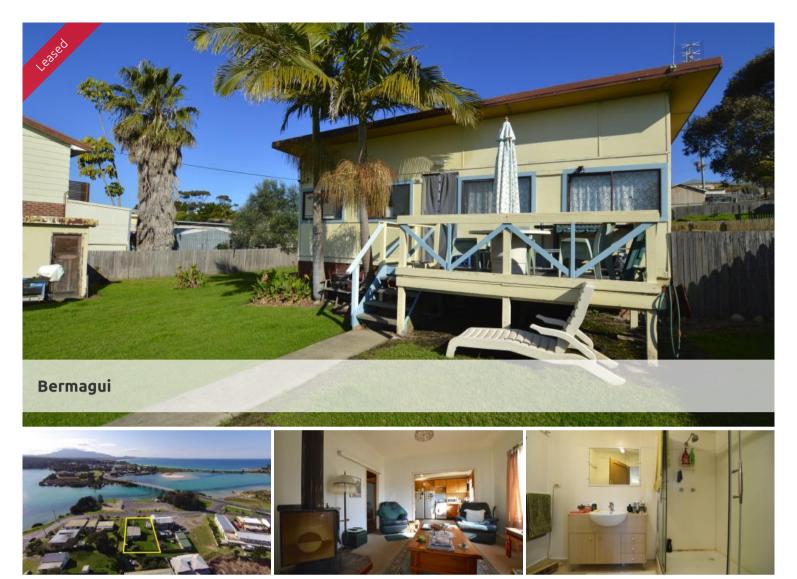

## **Riverview Cottage - FOR RENT**

Neat and Tidy two bedroom, one bathroom home - single garage, large yard and opposite the Bermagui River.

Available approx. 25 January 2017.

Outside pets maybe considered but strict guidelines do apply.