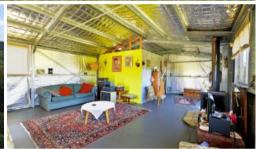

The Shed: Temporary accommodation, slow combustion fire, shower and comfortable living area.

Location: This property is situated only ten minutes drive from Narooma where you can enjoy the Wagonga Inlet, visit the riverside cafe's, taste freshly cooked fish & chips, walk or swim at pristine beaches, spend a dollar or two at the many interesting shops and unwind at the high quality restaurants. If you are into golf, the Narooma Golf Club is considered as one of the most picturesque golfing courses on the coast with amazing views to Montague Island .