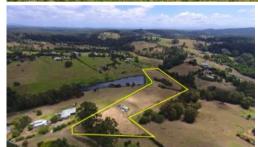

## Fully Fenced Acres For Your Dream Home

"Shaylee" - Gentle sloping 2.38 hectares (5.8 acres) with a 6m x 10m shed, garden shed, power, water tanks, DA approval for three bedroom home (footings in place), fully fenced, scenic vistas over the pastures and access to a dam. Properties like this are rare so don't delay. Build your dream home here or complete the one that has been started.