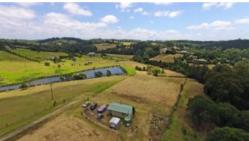

## Fully Fenced Acres For Your Dream Home

"Shaylee" - Gentle sloping 2.38 hectares (5.8 acres) with a 6m x 10m shed, garden shed, power, water tanks, DA approval for three bedroom home (footings in place), fully fenced, scenic vistas over the pastures and access to a dam. Properties like this are rare so don't delay. Build your dream home here or complete the one that has been started.