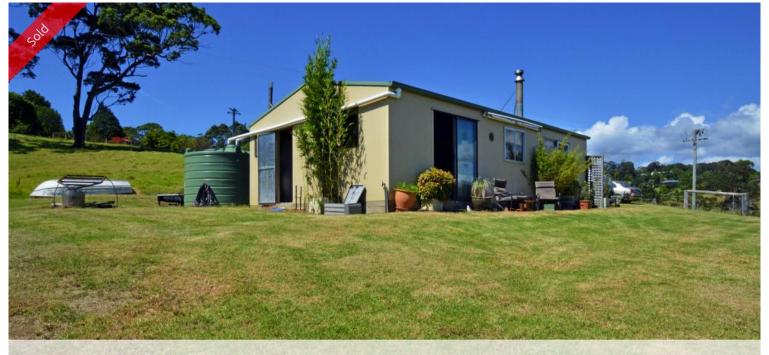

## Fully Fenced Acres For Your Dream Home

"Shaylee" - Gentle sloping 2.38 hectares (5.8 acres) with a 6m x 10m shed, garden shed, power, water tanks, DA approval for three bedroom home (footings in place), fully fenced, scenic vistas over the pastures and access to a dam. Properties like this are rare so don't delay. Build your dream home here or complete the one that has been started.

The Shed: Temporary accommodation, slow combustion fire, shower and comfortable living area.

Location: This property is situated only ten minutes drive from Narooma where you can enjoy the Wagonga Inlet, visit the riverside cafe's, taste freshly cooked fish & chips, walk or swim at pristine beaches, spend a dollar or two at the many interesting shops and unwind at the high quality restaurants. If you are into golf, the Narooma Golf Club is considered as one of the most picturesque golfing courses on the coast with amazing views to Montague Island .