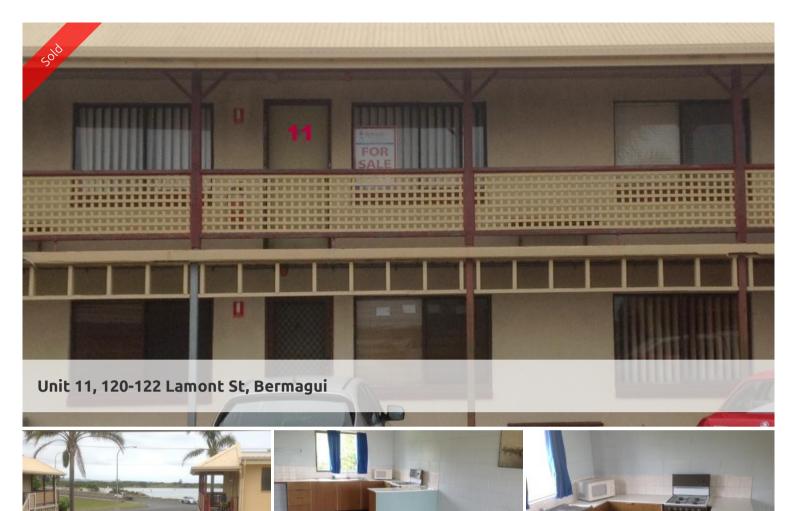

"Riverview Unit" - Convenient living close to all amenities. Situated opposite the Bermagui River is this tidy open plan one bedroom upstairs unit.

Easy walk to shops, beaches, river, surf club, sports oval and parks.

Price SOLD for \$95,000
Property Type Residential
Property ID 108