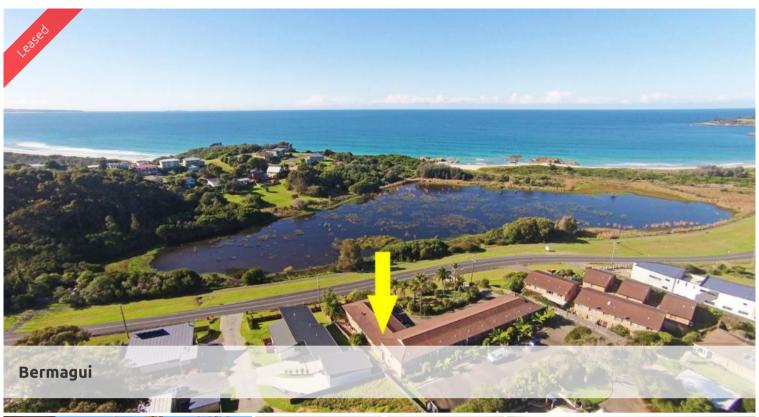

## FOR RENT - Two Bedroom Unit

FOR RENT - Situated in the Eastview Complex and close to beaches and shops, is this light and airy two bedroom unit in very good condition.

Features Include: Open plan kitchen dining and lounge area, two good sized bedrooms, laundry, central bathroom, two dedicated parking spaces, spacious front patio with ocean and wetland views.