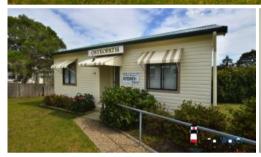

Features include: Single level home, two good sized bedrooms, central bathroom/laundry, kitchenette, double driveway, off street parking and fully fenced rear yard. The home is in good condition and well maintained and would be ideal for someone who wants to downsize yet be close to all amenities.

Currently the home is being used by a health practitioner but the location makes it ideal for many different purposes.

\* NOTE: Due to a ESC renumbering of the Princes Highway recently, this property was formally known as 144 - the old street number of 144 is still on this property - Lot 667 DP752155).