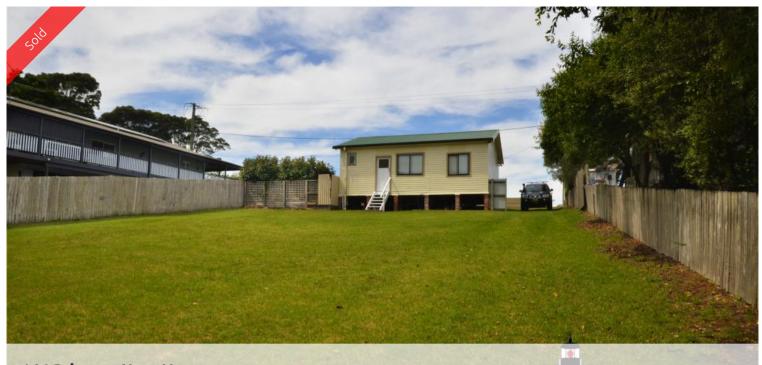

## Compact Home - Unit Development Site

"Elethia"- (\* see note below regarding street numbering) - Location, Convenience and future development potential (units). Situated only a short walk to the Woolworth plaza complex and main street of Narooma (banking district) is this compact two bedroom home on a 1012m2 gentle sloping block of land.

Features include: Single level home, two good sized bedrooms, central bathroom/laundry, kitchenette, double driveway, off street parking and fully fenced rear yard. The home is in good condition and well maintained and would be ideal for someone who wants to downsize yet be close to all amenities.

Currently the home is being used by a health practitioner but the location makes it ideal for many different purposes.

\* NOTE: Due to a ESC renumbering of the Princes Highway recently, this property was formally known as 144 - the old street number of 144 is still on this property - Lot 667 DP752155).