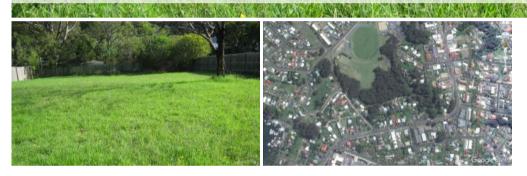

## Vacant Land - Water, Sewer, Electricity Connected

NOTE: Water, Sewer and Electricity are currently connected. Close to the main banking district of Narooma, is this vacant 1011m2 block of land. Within an easy walking distance to Shops, Cafes & Restaurants or a short drive to Wagonga Inlet, Golf Course and many pristine beaches.

Subject to council approval, up to three ground entry town houses or units could be build on this site.

The allotment is on the western side of the highway and has scenic views over the treetops.

Ideal for your dream home, townhouses, units and/or a home based business (subject to ESC approval) with main highway frontage and a short walk into town.