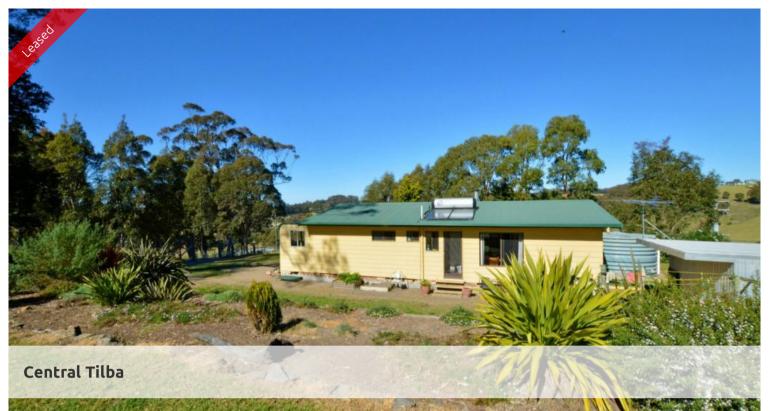

## FOR RENT - Rural Home

Single Level, three bedrooms, central bathroom, open plan kitchen/dining & living area, solar hot water, slow combustion wood heater, deck on two sides with views over the rolling hills. Only a few minutes drive into the historic Central Tilba village, 5 minutes to Mystery Bay with its pristine beaches and only 15 minutes to Narooma or Bermagui.