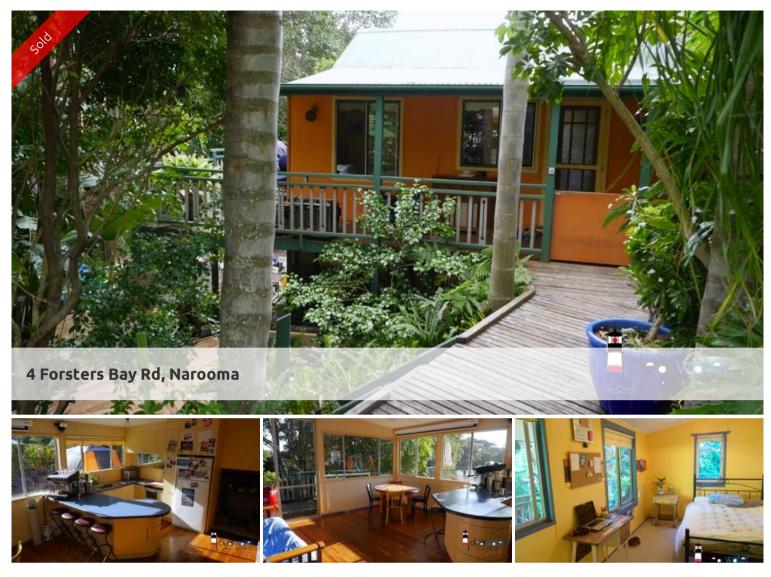

## Privacy - Convenience - Water Views

"Lilyanna" - Located close to the Plaza Shopping Centre and the main banking district. This home is light, bright and airy with extensive decking for alfresco entertaining and enjoying the water and bushland views.

Upstairs: Two bedrooms, central bathroom, open plan dining/kitchen/lounge with timber floors, and a large deck. There is provision for an extension upstairs for a third bedroom.

Downstairs: Newly renovated, spa room, laundry, extra toilet, studio or workshop area (5m x 13m).

Other features include: A home based business has been operating from this location for 20 years. A white ant prevention system has been installed.

The above information provided has been furnished to us by the vendor/s. We have not verified whether or not that information is accurate and do not have any belief in one way or the other in its accuracy. We do not accept any responsibility to any person for its accuracy and do no more than pass it on. All interested parties should make and rely upon their own inquiries in order to determine whether or not this information is in fact accurate.