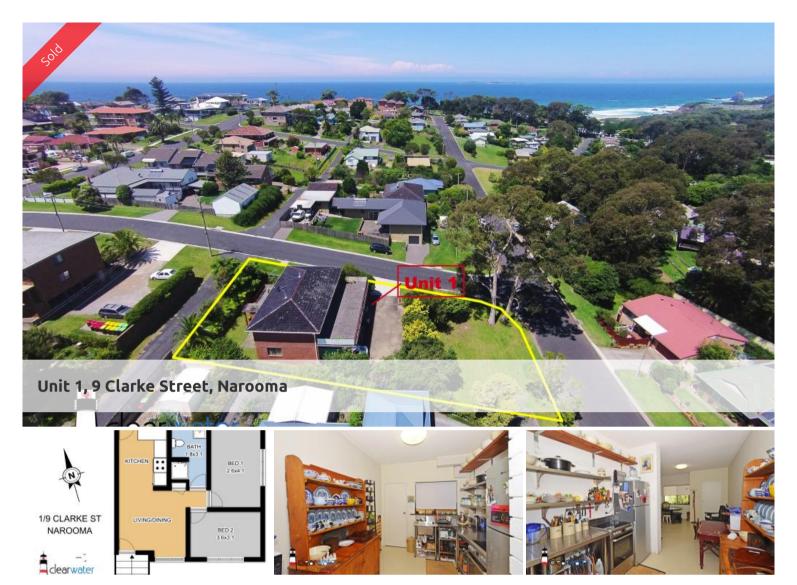

## Central Narooma Unit - Short Walk To Beach

"Natalie" - In a block of only three, is this centrally located two bedroom unit, close to shops, banks and only a short walk to the beach.

Features Include: Two good sized bedrooms, one bathroom, open plan living/dining, commercial style kitchen and large carport.

Convenient central Narooma location. Leave the car at home and enjoy a casual walk.

The above information provided has been furnished to us by the vendor/s. We have not verified whether or not that information is accurate and do not have any belief in one way or the other in its accuracy. We do not accept any responsibility to any person for its accuracy and do no more than pass it on. All interested parties should make and rely upon their own inquiries in order to determine whether or not this information is in fact accurate.

**=** 2 **1 1 1** 

**Price** SOLD for \$160,000

**Property Type** Residential

Property ID 140