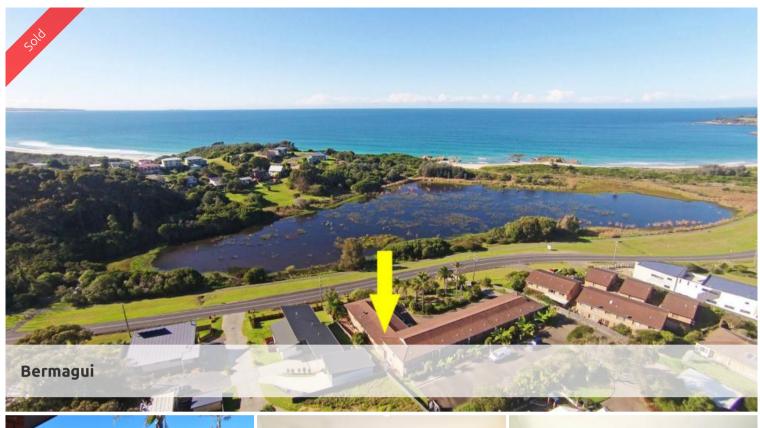

## Ocean and Wetland Views - Two Bedroom Unit

Situated in the Eastview Complex and close to beaches and shops, is this light and airy two bedroom unit in very good condition.

Features Include: Open plan kitchen dining and lounge area, two good sized bedrooms, laundry, central bathroom, two dedicated parking spaces, spacious front patio with ocean and wetland views.

Just a casual stroll will take you to Morehead's beach, ideal for walking, swimming or fishing. The walkway/bike path is just across the road and takes you to the Bermagui River, shops and scenic parks.