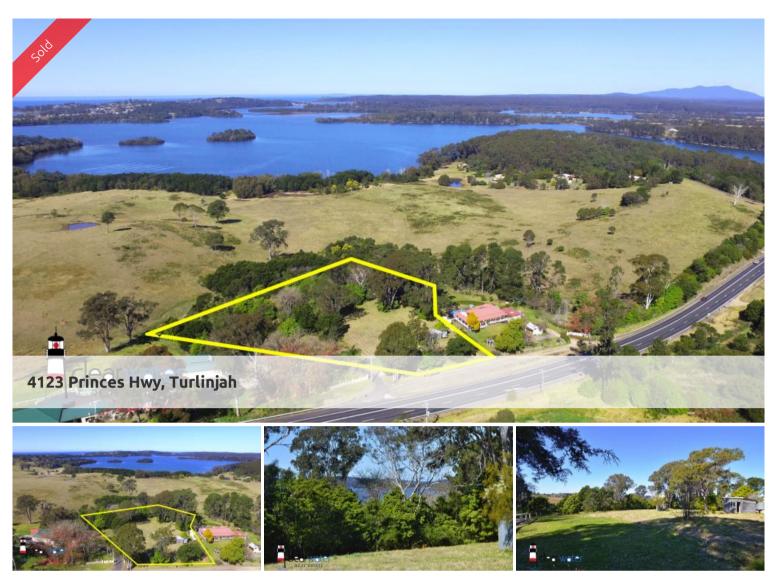

## Vacant Acres - Extensive Water Views

2.81 Acres - 1.14 hectares - Gently Sloping vacant land with extensive views over farmland to Tuross Lake and the Ocean.

The fully fenced block is situated on a service road just off the Princes Highway. The land would be ideal for your dream home as it is only a short drive to Tuross Head and many pristine beaches.

A cleared home site is toward the road side of the block and there are plenty of shade trees on the lower part.

Short drive to Tuross Head, Coila Lake and the many pristine beaches that this area is known for.