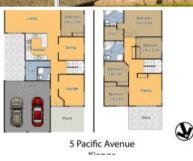

Ground Level - Double entry doors, tiled throughout most of the lower level, spacious modern kitchen, family/rumpus/lounge area, formal dining & a formal lounge room, bathroom, and a bedroom with built in robes. The double garage has the added advantage of a drive though for extra parking and plenty of workshop space. Another added feature is the private alfresco entertaining area for your barbecues and family gatherings.

Upper Level - The huge master bedroom has an amazing walk in robe and its own full sized bathroom (with bath), the three other bedrooms on this level are all large with built in robes and a family bathroom (with bath). The sunny north facing lounge room has access to the patio with extensive ocean views.