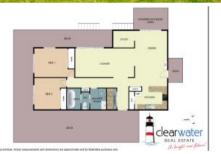

## Tilba Coastal Retreat - Ocean Views - Relaxed Lifestyle

"Tilba Coastal Retreat" is set on approximately five acres with amazing ocean and lake views over lush green farmland pastures. Two homes, a council approved studio, storage shed, carport plus much more. There is so much to write about this retreat, so take your time going through the floor plans and pictures and you will see that this is a very special property.

Main House: Two good sized bedrooms with professionally fitted robes, central bathroom plus an extra shower and vanity. The main bedroom has stunning lake and ocean views. Both bedrooms open onto the wrap around deck which is ideal to sit and relax to enjoy your first morning coffee/tea. The spacious lounge also opens onto the deck and has extensive views over the farmland and ocean. The chef's kitchen is a real delight with its huge gas/electric cooker, walk in pantry, commercial grade stainless steel and marble bench tops. The dining area opens onto the covered alfresco entertaining area with the louvres (for controlled airflow).