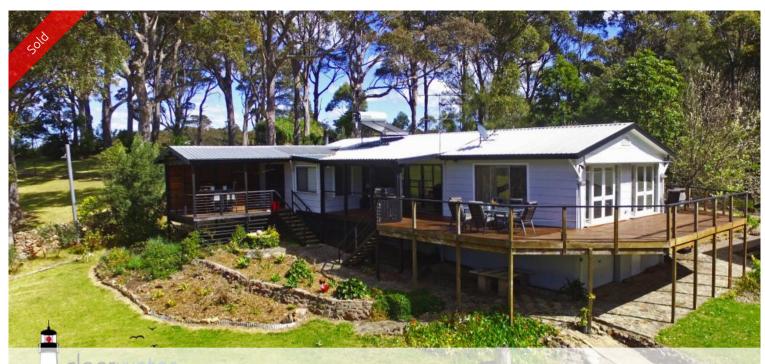

## Tilba Coastal Retreat - Ocean Views - Relaxed Lifestyle

"Tilba Coastal Retreat" is set on approximately five acres with amazing ocean and lake views over lush green farmland pastures. Two homes, a council approved studio, storage shed, carport plus much more. There is so much to write about this retreat, so take your time going through the floor plans and pictures and you will see that this is a very special property.

Main House: Two good sized bedrooms with professionally fitted robes, central bathroom plus an extra shower and vanity. The main bedroom has stunning lake and ocean views. Both bedrooms open onto the wrap around deck which is ideal to sit and relax to enjoy your first morning coffee/tea. The spacious lounge also opens onto the deck and has extensive views over the farmland and ocean. The chef's kitchen is a real delight with its huge gas/electric cooker, walk in pantry, commercial grade stainless steel and marble bench tops. The dining area opens onto the covered alfresco entertaining area with the louvres (for controlled airflow).

Outside - Main House: Landscaped gardens, fish pond, vegetable patch, orchard with a huge number of fruit, citrus and olive trees. The grey water is recycled and used as irrigation which keeps the property looking green and lush.