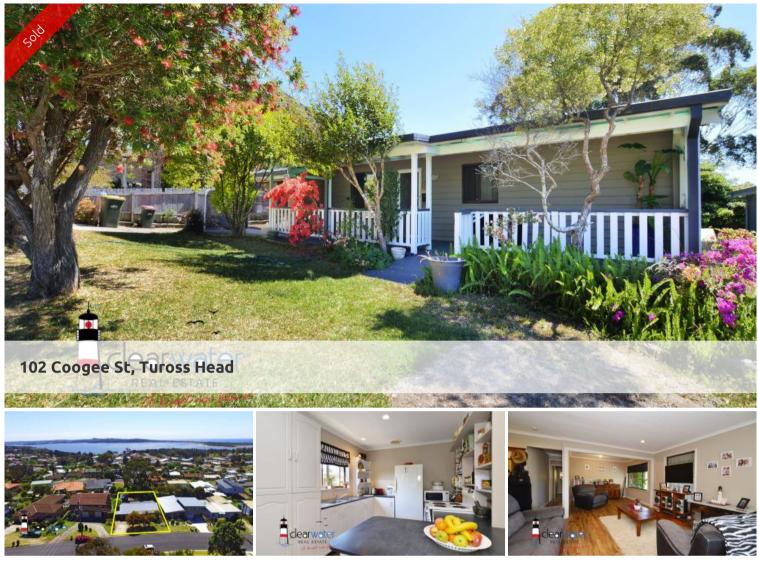

Brick Home - Easy Walk To Coila Lake

"Kimani" - A single level three bedroom, two bathroom brick home (with feature cladding) within a short walk to Coila Lake then onto the pathway that leads to the beach and Tuross Head shopping centre.

Features: Open plan living, dining and kitchen area and access to a large deck with cafe blinds for entertaining even on windy or rainy days. The master bedroom has it own ensuite.

Outside: The rear yard is level, fully fenced and has access from both sides of the house. An extra bonus is the council approved shed for those who like to have workshop space or require more storage.

Location: A level walk to Coila Lake and a short drive to the shopping centre, Memorial Park for whale watching, many cafes and restaurants.

The above information provided has been furnished to us by the vendor/s. We have not verified whether or not that information is accurate and do not have any belief in one way or the other in its accuracy. We do not accept any responsibility to any person for its accuracy and do no more than pass it on. All interested parties should make and rely upon their own inquiries in order to determine whether or not this information is in fact accurate.