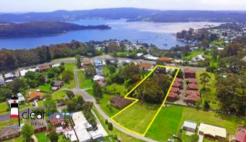

## Home - 3005 m2 Block - Subdivision Potential (stca)

"Bryleigh" - A large block running between the Princes Highway and Payne Streets with a thee bedroom plus sun room/study home and subdivision potential (stca). Could also build shop, office, units with ground floor entry (Subject to Eurobodalla Shire Council approval).

Features - Neat and tidy three bedroom, two bathroom home with a carport and double garage. This block is zoned R2 and a subdivision (stca) could result in four good sized lots, 694.4m2 (with existing house), 790.6m2, 804.6m2 & 715.6m2.

Located close to the Plaza complex, Wagonga Inlet, Marina, and only a short drive to the main street banking, shops, cafes, scenic headland and beaches.

1 3 № 2 🗐 3 🖸 3,005 m2

**Price** SOLD for \$650,000