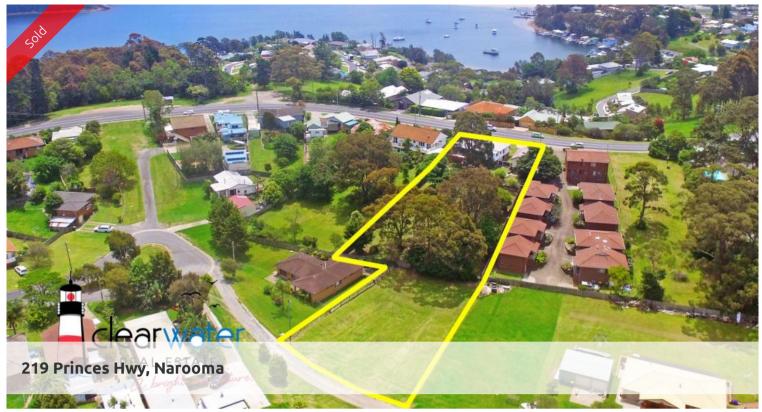

## Home - 3005 m2 Block - Subdivision Potential (stca)

"Bryleigh" - A large block running between the Princes Highway and Payne Streets with a thee bedroom plus sun room/study home and subdivision potential (stca). Could also build shop, office, units with ground floor entry (Subject to Eurobodalla Shire Council approval).

Features - Neat and tidy three bedroom, two bathroom home with a carport and double garage. This block is zoned R2 and a subdivision (stca) could result in four good sized lots, 694.4m2 (with existing house), 790.6m2, 804.6m2 & 715.6m2.

Located close to the Plaza complex, Wagonga Inlet, Marina, and only a short drive to the main street banking, shops, cafes, scenic headland and beaches.

1 3 № 2 🗐 3 🖸 3,005 m2

**Price** SOLD for \$650,000