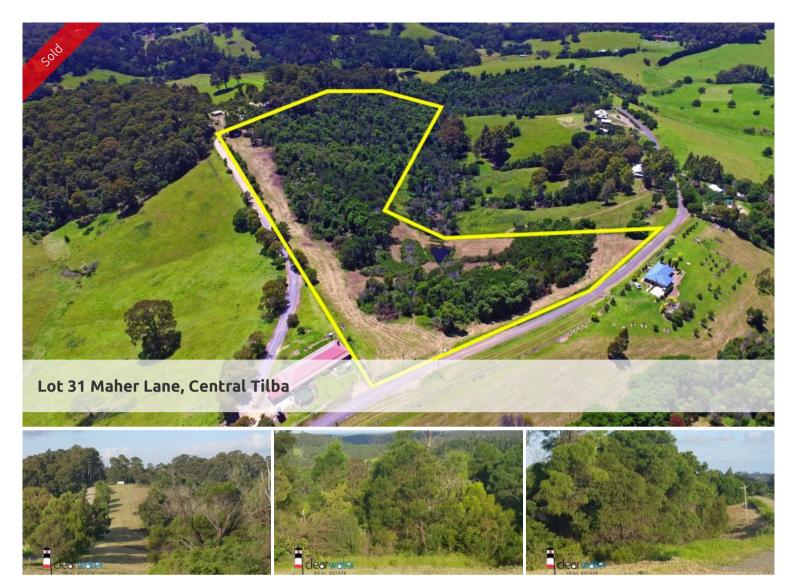

## Vacant Acres - A Rare Find @ Central Tilba

"Estefania" - 7.05 hectares (17 acres) in Central Tilba. The property has a building entitlement to build your dream home (Subject To Council Approval). Positioned Correctly, your new home would enjoy ocean views. Another good feature is the sealed road to the driveway. Power is close by.

Just two minutes drive from Central Tilba's main street, this property has a dam and is partially cleared (approx. one third). There is also a "Remnant Rain Forest" with some beautiful trees and bird life.

Properties like this area very rarely offered. Book your inspection today.

Location: a short drive will take you to Mystery Bay which offers amazing views to Montague Island, beaches and picnic areas. Bermagui to the south and Narooma to the north are also known for their pristine coastlines and beaches.