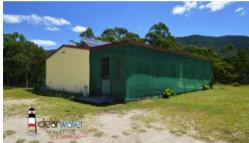

## 60 Acres - House - Yowrie - Backs Onto National Park

"Abalinga" - AKA Lot 90 - Backing onto the National Park on two sides and close to the Yowrie River is this fully fenced 60 acre property. Features include a compact three bedroom, one bathroom home and a three bay garage. There is a veranda on both sides which is ideal for hosting family gatherings. The home is Off the grid with a full solar system, including a solar/gas HWS. Three 25,000 litre water talks supply all the water for the property. The house yard is also separately fenced.