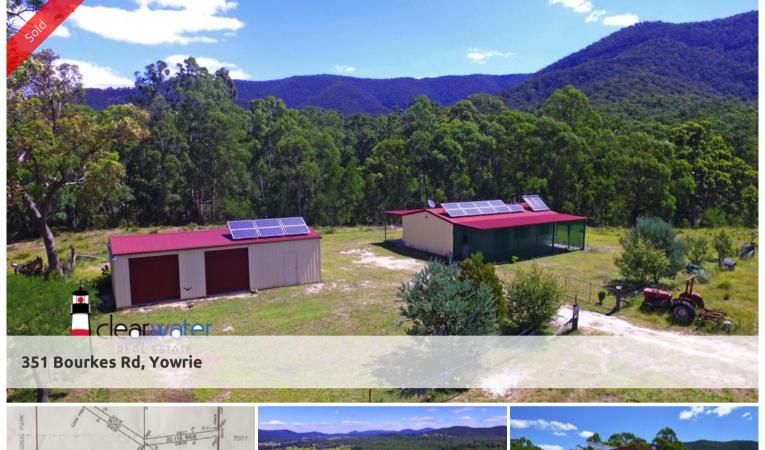

## 60 Acres - House - Yowrie - Backs Onto National Park

"Abalinga" - AKA Lot 90 - Backing onto the National Park on two sides and close to the Yowrie River is this fully fenced 60 acre property. Features include a compact three bedroom, one bathroom home and a three bay garage. There is a veranda on both sides which is ideal for hosting family gatherings. The home is Off the grid with a full solar system, including a solar/gas HWS. Three 25,000 litre water talks supply all the water for the property. The house yard is also separately fenced.

Price SOLD for \$390,000
Property Type Residential

Property Type Resident Property ID 193 Land Area 60.00 ac