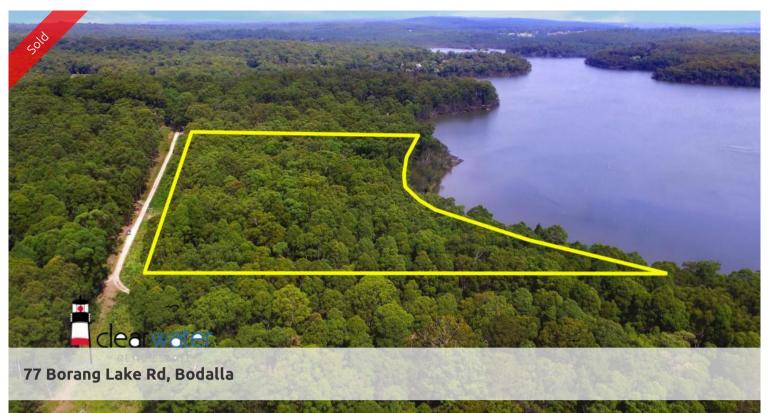

## Lakefront - 14 Acres - No Building Entitlement

"Constantine" - 14.2 Lakefront acres with NO building entitlement. This land can be used as a retreat with short overnight stays to enjoy this parcel of paradise just out of Bodalla.

Borang lake is a tributary to the Tuross River (Tidal) and has an abundance of birds, fish and native animals.

Subject to Eurobodalla Shire Council consent, a farm shed of up to 200m2 may be able to be built but it must comply with ESC current rules & regulations.

□ 14.20 ac

**Price** SOLD for \$203,000

Property ID Residential 196

Land Area 14.20 ac