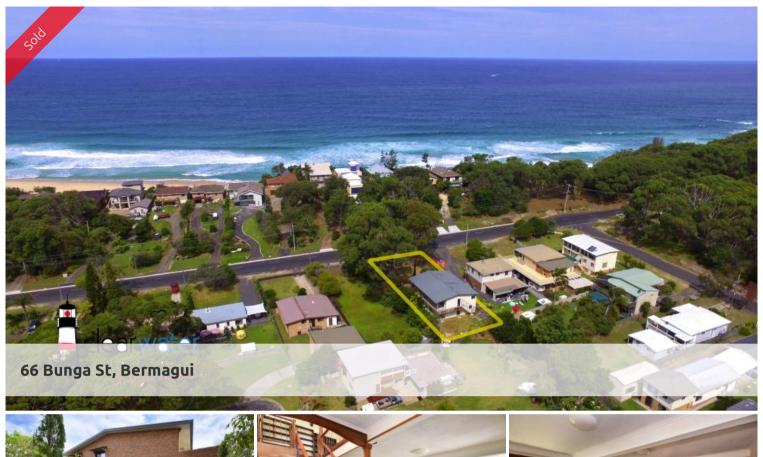

## Large Home - Ocean Views - BERMAGUI

"Cordelia" - Set back off the road toward the back of the block is the large two-story home with some amazing features. Only a casual walk to the Bermagui Golf Course, Beares Beach and main shopping area.

Location: Short walk to Bermagui Golf Course, Wharf Complex, many restaurants and cafes. Beares beach would be the closest and it is dog friendly.

Price SOLD for \$460,000
Property Type Residential

Property ID 199 Land Area 742 m2