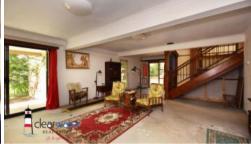

Ground Floor: Entry foyer with a cloak room off to the left, massive lounge area, a grand timber staircase and ornate timber work. There is an "L" shaped storage room, laundry, access to the bottom patio and garden area. The master suite is huge with a walk-in robe, bathroom and enough space for a private retreat.

Upper Level: Climb the beautiful timber stairs and you will find the galley kitchen on your left, massive lounge room opening onto the deck. This floor also has a large master suite with its own walk in robe and bathroom.