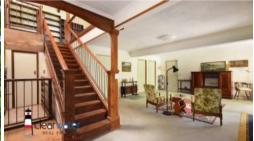

Ground Floor: Entry foyer with a cloak room off to the left, massive lounge area, a grand timber staircase and ornate timber work. There is an "L" shaped storage room, laundry, access to the bottom patio and garden area. The master suite is huge with a walk-in robe, bathroom and enough space for a private retreat.

Upper Level: Climb the beautiful timber stairs and you will find the galley kitchen on your left, massive lounge room opening onto the deck. This floor also has a large master suite with its own walk in robe and bathroom.