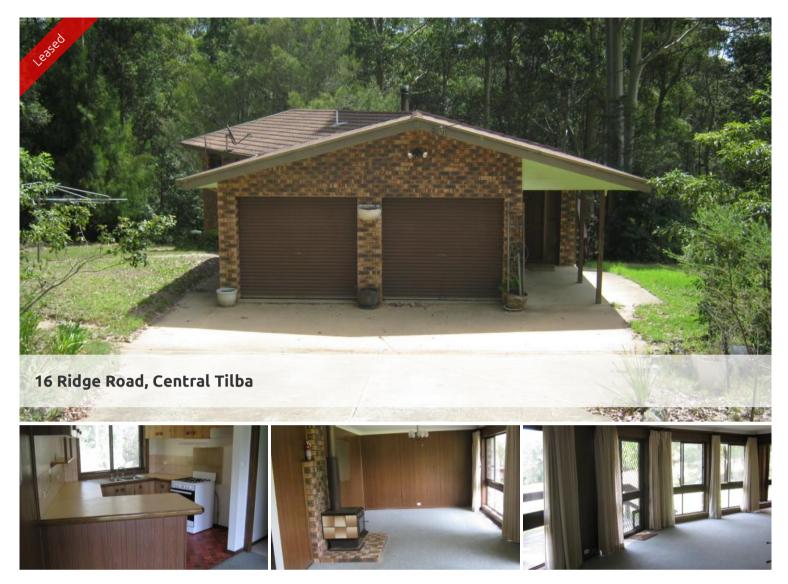

## Rental - Two Bed - One Bath - One Garage - Five Acres

Rental: A Brick home, open plan lounge, dining, kitchen and a slow combustion wood heater. There are two good sized bedrooms with views over grassy paddocks or into the native bush.

🛏 2 🔊 1 🛱 1 🖸 5.00 ac

| Price         | \$330 Per Week |
|---------------|----------------|
| Ргорегtу Туре | Rental         |
| Property ID   | 203            |
| Land Area     | 5.00 ac        |