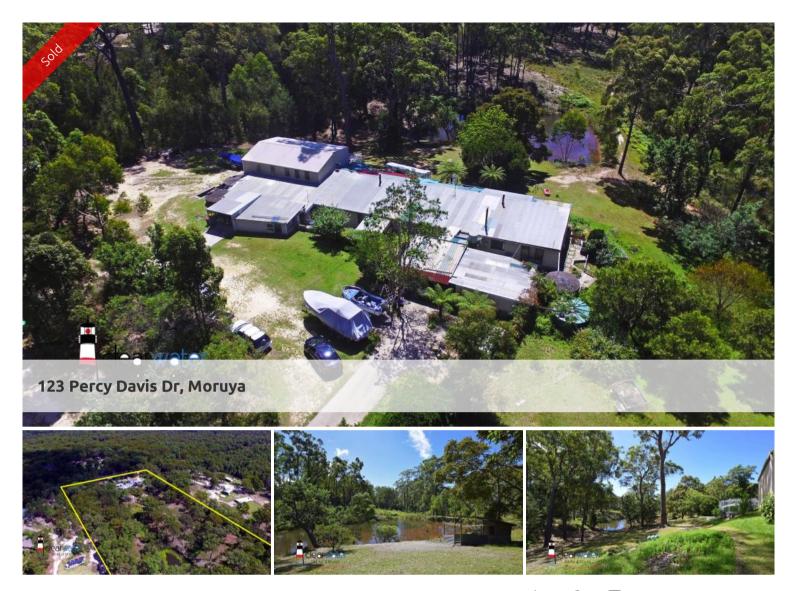

Investors Take Note - 2 x 3 Bedrooms Homes - 28 Acres - Dams

"Concordia" - Situated in a quiet rural area just out of Moruya is this council approved dual occupancy complex comprising of two x 3 bedroom homes plus a huge high roof shed, three dams and two carports. Currently both residences are rented at \$360 per week each with tenants who are willing to stay on with new leases.

Residence 1 - 3 Bedrooms, central bathroom, kitchen, lounge, dining area, reverse cycle A/C, slow combustion wood heater, huge shed (15m x 8.5m with concrete floor and carport.

Residence 2 - 3 Bedrooms, two bathrooms, kitchen, dining, lounge area, reverse cycle A/C, slow combustion wood heater, carport and reasonably sized shed.

Both homes have separate driveways and private outdoor barbecue areas.

Rental Income: \$360 per week for each house = \$720 per week. Tenants are willing to stay on with new long term leases if required.

Location: 5 minutes drive from the shopping centre of Moruya, a short drive to Moruya Airport, several pristine beaches and the river for fishing, swimming or boating. 🔚 6 🔊 3 🖨 8 🗔 28.81 ac

| Ргісе         | SOLD for \$655,000 |
|---------------|--------------------|
| Property Type | Residential        |
| Property ID   | 208                |
| Land Area     | 28.81 ac           |