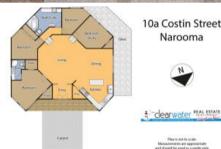

Situated in a convenient location close to the shopping centre and only 1.2 klm to the local school makes this home worth an inspection.

Features include: 4 good sized bedrooms, master with walk in robe, others have built in robes, modern upmarket kitchen with walk in pantry, spacious open plan lounge/dining with views out to the colourful landscaped gardens.

Other features include: Gazebo, shade house, carport, solar hot water, back to grid solar power, reserve at rear, enclosed vegetable garden and numerous fruit trees (lemon, lime, banana, orange, quince, pear, apple, plus many more). 3257 m2 block of land.