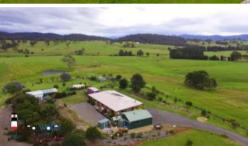

Garaging: Two double garages,  $6 \times 7m$  and  $6 \times 6m$  with a  $6 \times 6$  carport. A garden shed and greenhouse is perfect for those who love their plants.

Water: 80,000 litre tank, plus a smaller tank next to the garage. A good sized dam with its own jetty and a solar pump that delivers water to the 5,000 litre header tank for garden use. This property also has pumping rights to a larger dam on the adjoining property.