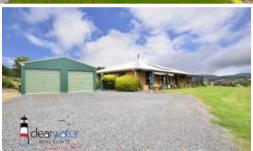

North facing, this three bedroom, two bathroom home has recently been refurbished with new flooring and paint throughout. It features a brand new kitchen that includes an amazing five burner gas stove with three electric ovens. The black "galaxy" stone bench tops provide oceans of work space. A butlers sink and Meile dishwasher complete this cook's domain. Double brick in the living areas ensures the slow combustion wood heater keeps the home cosy during the winter months and reverse cycle a/c cool in the summer. A walk in linen press provides ample storage. There is a solar system on the roof which will reduce your electricity bills.

Garaging: Two double garages,  $6 \times 7m$  and  $6 \times 6m$  with a  $6 \times 6$  carport. A garden shed and greenhouse is perfect for those who love their plants.

Water: 80,000 litre tank, plus a smaller tank next to the garage. A good sized dam with its own jetty and a solar pump that delivers water to the 5,000 litre header tank for garden use. This property also has pumping rights to a larger dam on the adjoining property.