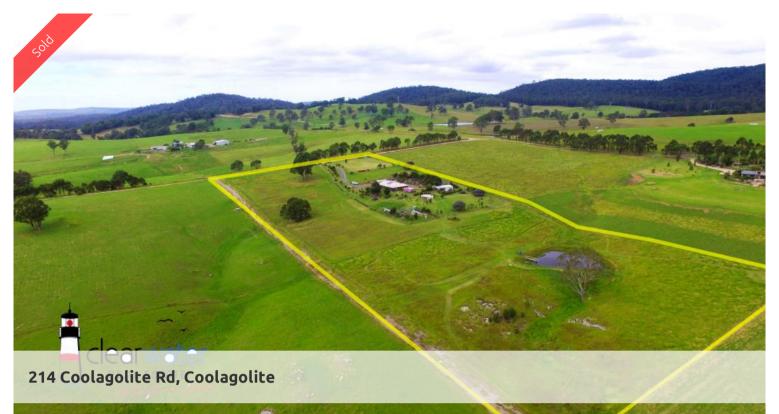

## Rural Outlook - Single Level Home - Ten Acres + Dam

"Tasanee" - Ten fenced acres in an idyllic rural setting between Cobargo and the coastal town of Bermagui. This lifestyle property has a lot to offer people who are looking for a quiet piece of paradise that is only 15 minutes to the pristine coastal beaches.

Fencing: the property is fully fenced into three good sized paddocks and the rear of the house has a fenced yard.

Location: Halfway between Cobargo and Bermagui and only a 15 minute drive to

Price SOLD for \$690,000