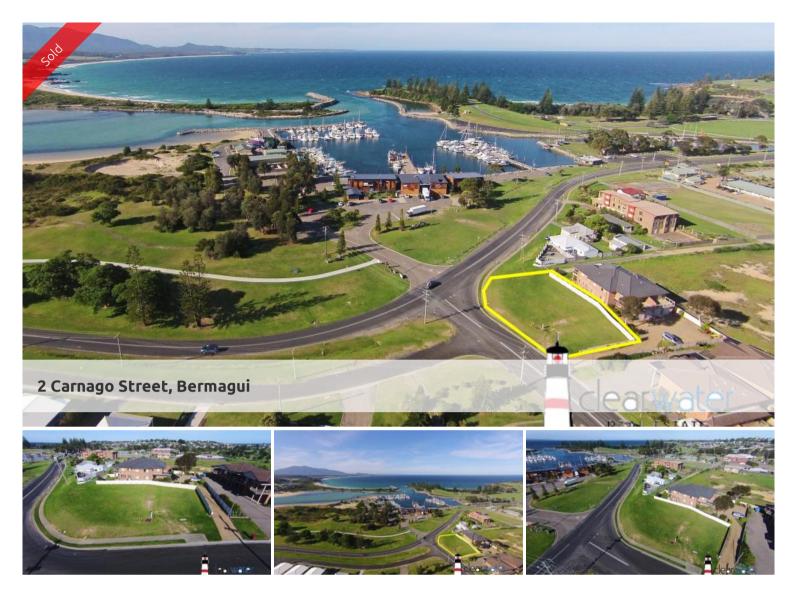

## Zoned R3 - Medium Density Residential - LAND

Arguably one of the best vacant blocks of land in this price range. Build your dream home or luxury units on this amazing site (subject to council approval).

Zoned R3 - Medium Density Residential - 762m2.

Located opposite the popular Bermagui Wharf Complex.

Short walk to Beaches, Harbour, Shops & Restaurants. Bermagui Golf Course is just down the road.

The above information provided has been furnished to us by the vendor/s. We have not verified whether or not that information is accurate and do not have any belief in one way or the other in its accuracy. We do not accept any responsibility to any person for its accuracy and do no more than pass it on. All interested parties should make and rely upon their own inquiries in order to determine whether or not this information is in fact accurate.

□ 762 m2

Price SOLD for \$485,000

Property Type Residential Property ID 214

Land Area 762 m2