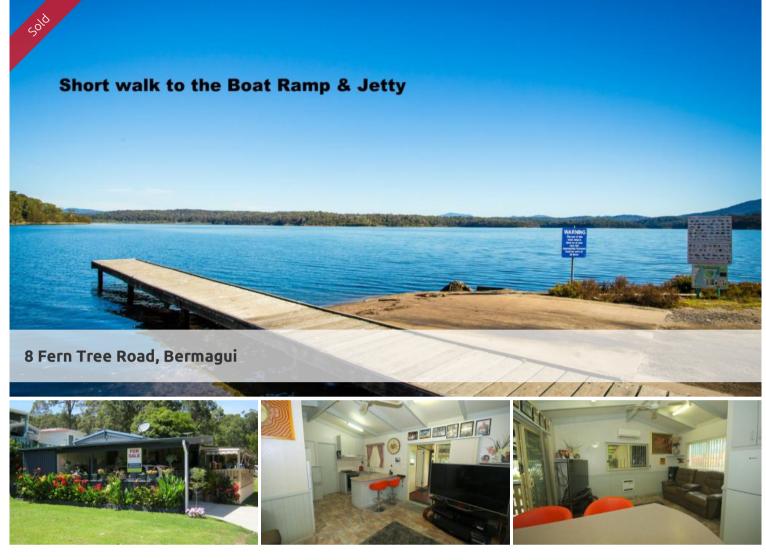

## Wallaga Lake Park Living For Over 55's

"Isabella" - Permanent Park Living - Reasonable Weekly Fees - Situated in a quiet corner of Ocean Lake Park is this well established two bedroom, one bathroom unit in very good condition. Retire in Style.

Features include: Carport with storage shed, large covered verandah, privacy blinds, large master bedroom, second bedroom, central bathroom, reverse cycle A/C and practical kitchen.

The home has lovely lake and hinterland views and is only a short walk to the waters edge. See locality pictures which were taken approximately 200 metres from the unit.