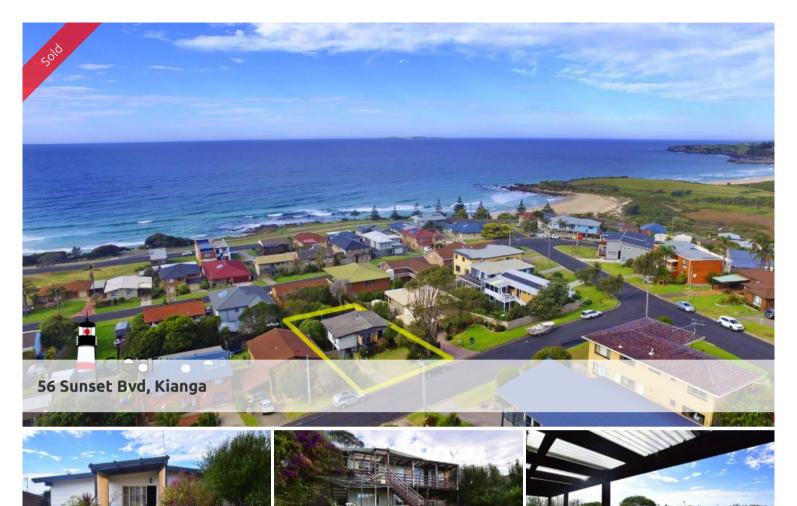

## MUST BE SOLD IN 30 DAYS - Classic Beach House @ Kianga

Vendor wants this property SOLD within 30 days and will look at all GENUINE OFFERS:

"Amabella Vista" - Situated in the heart of Kianga with extensive ocean views is this classic beach house in need of some general Tender Loving Care.

Location: Easy walk to Anton's Cafe, bike/walking path and the pristine beaches of the area.

Homes like this are getting very hard to buy. Act quick before you miss out on this little beauty.

Currently rented but the lease end shortly. More pictures will be taken soon.

📇 3 🤊 2 🗐 1 🔁 556 m2

**Price** SOLD for \$364,000

**Property Type** Residential **Property ID** 227

Land Area 556 m2