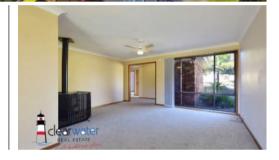

Featuring: Open plan lounge and dining, a slow combustion wood heater, air conditioning and a large covered veranda ideal for alfresco entertaining with views to the distant mountains. Currently, the single garage has been converted to a rumpus room but it could easily be changed back. There is a single carport at the side of the home.