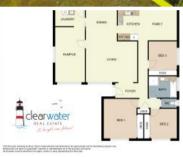

## Easy Living or Investment Property @ Moruya

"Shayna" - A functional four bedroom, one bathroom (with space for a 2<sup>nd</sup>) brick and tile home with solar walking distance to Moruya Hospital, Moruya Bowling Club, Moruya CBD and the Moruya river. This home would be ideal for families, investors or someone who wants a single level home on an easy care block of land with mountain views.

Featuring: Open plan lounge and dining, a slow combustion wood heater, air conditioning and a large covered veranda ideal for alfresco entertaining with views to the distant mountains. Currently, the single garage has been converted to a rumpus room but it could easily be changed back. There is a single carport at the side of the home.