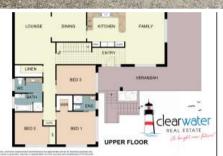

"Rosabella" - This north facing, elevated home is one for all the family and certainly a home where you can entertain to your hearts content with a large patio with extensive lake views.

Not only is there a spacious 3 bedroom home upstairs with features in abundance.... downstairs the extended family is accommodated with ease in the studio which features a bathroom, rumpus room, kitchenette, it's own access, and the possibility of fantastic income potential or an ideal base for a home business.