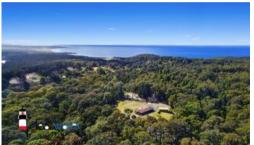

## Hidden Gem With Ocean Views @ Barragga Bay

"Leonani" - Set on approximately 23 acres, with a shared boundary to the Four Winds Festival Venue, is this solid north facing brick and tile home. Privacy, tranquillity and living in harmony with nature is all a part of this amazing slice of paradise.

Grounds: 9.56 hectare with approximately 2.5 hectares around the house being cleared and fenced. The rest of the property is a natural spotted gum forest. There are a lot of mature fruit trees which will produce an abundance of fruit in season. A large macadamia nut tree will be a real treat when they are ready to crack. A timber framed area was originally for the pool but would be ideal to turn into a new vegetable garden with raised beds and then cover it to keep the birds out. As a bonus, there is water and power already connected.

Location: A short drive to Cuttagee, Barragga Bay and many other pristine beaches in the area. A seven minute drive into Bermagui with its many cafes, restaurants, hotel

📇 4 🔊 1 🖨 5 🖸 9.56 ha

Price SOLD for \$864,000