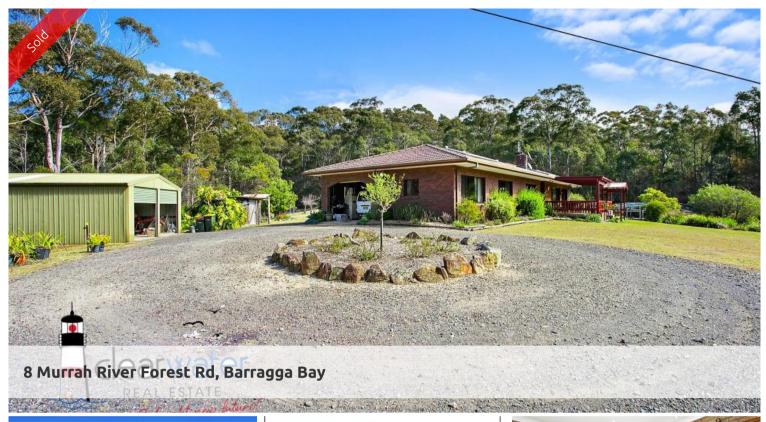

## Hidden Gem With Ocean Views @ Barragga Bay

"Leonani" - Set on approximately 23 acres, with a shared boundary to the Four Winds Festival Venue, is this solid north facing brick and tile home. Privacy, tranquillity and living in harmony with nature is all a part of this amazing slice of paradise.

The Home: Brick and Tile, 9ft ceilings, four bedrooms with three of them having ocean views, a large central bathroom, separate toilet and generous laundry. The lounge area has a slow combustion wood heater and easy access to the alfresco covered patio with ocean views. A large bay window is a dramatic feature of the dining area with its views of the property and natural spotted gum forest. A well equipped timber kitchen features a 900mm gas stove, dishwasher and spacious island bench.

Location: A short drive to Cuttagee, Barragga Bay and many other pristine beaches in the area. A seven minute drive into Bermagui with its many cafes, restaurants, hotel

📇 4 🔊 1 🖨 5 🖸 9.56 ha

Price SOLD for \$864,000