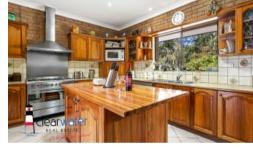

The Home: Brick and Tile, 9ft ceilings, four bedrooms with three of them having ocean views, a large central bathroom, separate toilet and generous laundry. The lounge area has a slow combustion wood heater and easy access to the alfresco covered patio with ocean views. A large bay window is a dramatic feature of the dining area with its views of the property and natural spotted gum forest. A well equipped timber kitchen features a 900mm gas stove, dishwasher and spacious island bench.