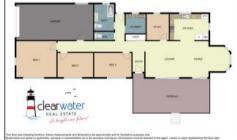

The Home: Brick and Tile, 9ft ceilings, four bedrooms with three of them having ocean views, a large central bathroom, separate toilet and generous laundry. The lounge area has a slow combustion wood heater and easy access to the alfresco covered patio with ocean views. A large bay window is a dramatic feature of the dining area with its views of the property and natural spotted gum forest. A well equipped timber kitchen features a 900mm gas stove, dishwasher and spacious island bench.

Shedding: a double tandem garage is separate from the house and has extra storage underneath. A large garage is under the roof line and could easily be converted into a teenage retreat, extra lounge room or a master suite (STCA).