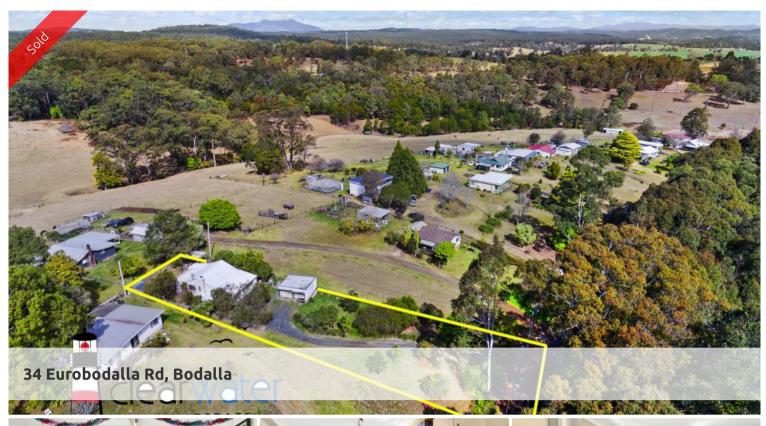

## Priced To Sell @ Bodalla

"Bonnie" - Conveniently located in Bodalla and only a short drive to the beaches at Tuross Head or Potato Point. This home has a lovely rural outlook and a lot of features that will make it sell quickly.

Features: Three bedrooms, two bathrooms, two car garage, large block (1138 m2), combined dining/lounge with fireplace, modern kitchen, laundry and front verandah.

Location: Bodalla is less than ten minutes to Tuross head, 15 minutes to Narooma and approximately 20 minutes to Moruya (town and hospital). Potato Point is known for its pristine beaches, fishing, boat ramp, surfing hot spots and is only 10 minutes drive from Bodalla. The local bowling club, bakery, hotel, restaurants and cafes are a leisurely ten minute walk from the property.

This home is priced to sell so be quick with your offers.

📇 3 🤊 2 🗐 2 🖸 1,138 m2

Price SOLD for \$350,000

**Property Type** Residential **Property ID** 245

**Land Area** 1,138 m2