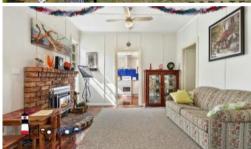

Features: Three bedrooms, two bathrooms, two car garage, large block (1138 m2), combined dining/lounge with fireplace, modern kitchen, laundry and front verandah.

Location: Bodalla is less than ten minutes to Tuross head, 15 minutes to Narooma and approximately 20 minutes to Moruya (town and hospital). Potato Point is known for its pristine beaches, fishing, boat ramp, surfing hot spots and is only 10 minutes drive from Bodalla. The local bowling club, bakery, hotel, restaurants and cafes are a leisurely ten minute walk from the property.