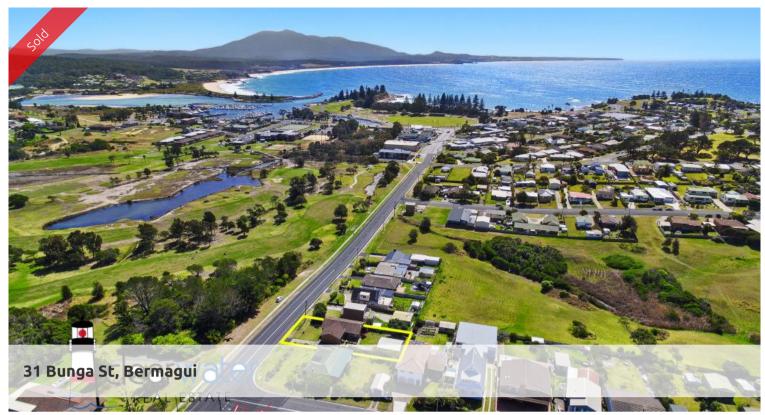

## Central Location Close To Beaches @ Bermagui

"Talawa" - Situated within an easy walk to Beare's Beach, Bermagui shopping centre and the popular Golf Course, is this single level three bedroom home.

The home features a generous sized lounge/dining room with slow combustion wood heater, galley style kitchen with the added bonus of a breakfast/casual meals area. A Glass sliding door leads onto the patio for alfresco entertaining. There are three good sized bedrooms with built in robes, central three way bathroom and a laundry with an extra toilet.

Location: Close to several beaches, restaurants, cafes, golf course, boat ramp and sporting facilities and main shopping area.

The above information provided has been furnished to us by the vendor/s. We have not verified whether or not that information is accurate and do not have any belief in one way or the other in its accuracy. We do not accept any responsibility to any person for its accuracy and do no more than pass it on. All interested parties should make and rely upon their own inquiries in order to determine whether or not this information is in fact accurate.