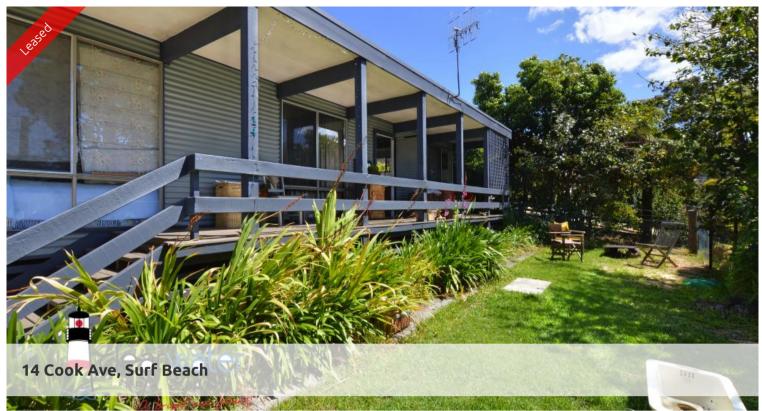

## FOR RENT - Charming Coastal Cottage @ Surf Beach

FOR RENT - A classic coastal hideaway with three bedrooms, central bathroom and two alfresco entertaining areas. Escape the hustle and bustle while still being close to Surf Beach, neighbourhood shops, yet only a short drive to Batemans Bay CBD. This compact home would be ideal for those wanting to downsize yet be close to beaches and shopping.

Features: Three bedrooms (two with built-ins), central bathroom, compact kitchen, open plan living, and a slow combustion wood heater. Both the front and rear verandas are ideal for entertaining friends or family. The rear yard is fully fenced and has an established vegetable garden.