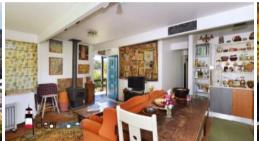

Features: Three bedrooms (two with built-ins), central bathroom, compact kitchen, open plan living, and a slow combustion wood heater. Both the front and rear verandas are ideal for entertaining friends or family. The rear yard is fully fenced and has an established vegetable garden.