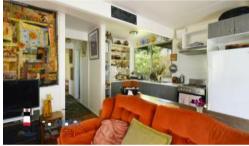

Features: Three bedrooms (two with built-ins), central bathroom, compact kitchen, open plan living, and a slow combustion wood heater. Both the front and rear verandas are ideal for entertaining friends or family. The rear yard is fully fenced and has an established vegetable garden.