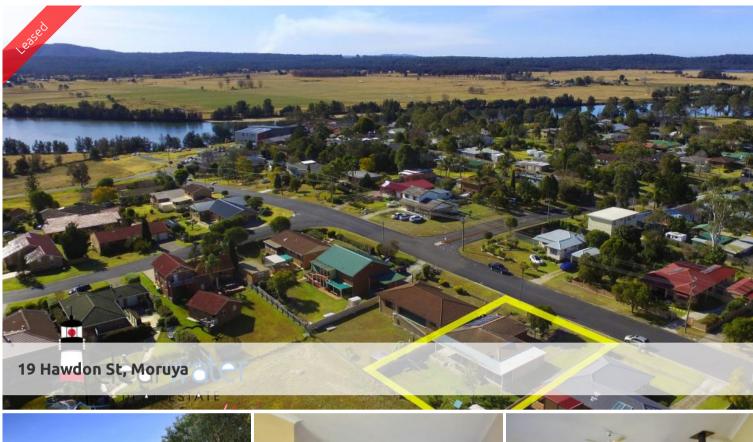

## FOR LEASE - Brick Home Close to Hospital & River @ Moruya

FOR LEASE - A Comfortable four bedroom, one bathroom brick and tile home close to Moruya Hospital and the river.

Featuring: Open plan lounge, dining and kitchen with a slow combustion wood heater for those chilly winter's nights. A large covered veranda is ideal for alfresco entertaining with views to the distant mountains. There is a single carport at the side of the home and currently is used as lock up storage.

Location: Close to the Moruya Hospital, short drive to the main shopping area and only a 15 minute drive to the airport and beaches.

To Apply: A Rental Application must be filled in prior to any inspections. Applications can be printed from our website: clearwaterrealestate.com.au (look under rentals), print, fill in correctly with required information attached and drop it into our Narooma office. NOTE: applications that are not correctly filled in will be rejected.