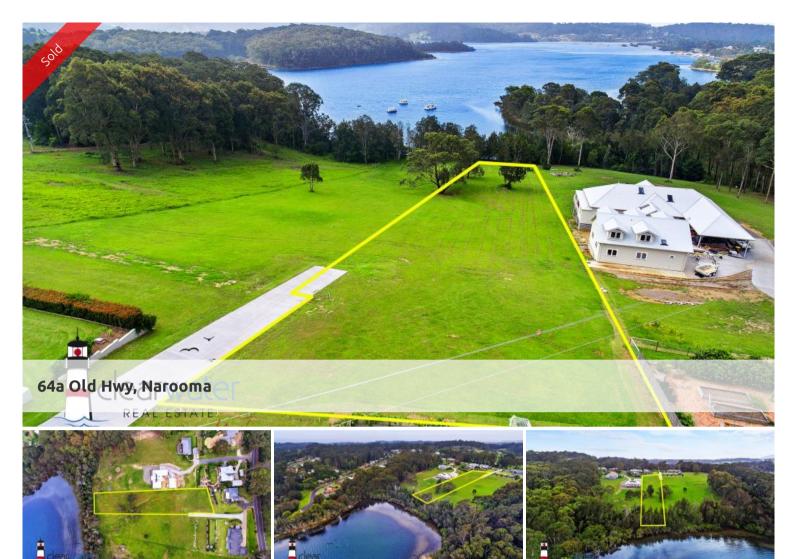

## Rare Offering - Water Views - North Facing Vacant Land - Close To Narooma

If you are looking for a very special location to build your forever home close to Narooma, then this may be the block that you have been searching for. With several quality homes nearby you could build your dream home (STCA) and know that you are only a few minutes drive to the centre of Narooma.

Features: Vacant Land - North Facing - 5500m2 - Wagona Inlet Views - Close to Narooma.

Inspections: BY APPOINTMENT ONLY.

The above information provided has been furnished to us by the vendor/s. We have not verified whether or not that information is accurate and do not have any belief in one way or the other in its accuracy. We do not accept any responsibility to any person for its accuracy and do no more than pass it on. All interested parties should make and rely upon their own inquiries in order to determine whether or not this information is in fact accurate.

5,500 m2

Price SOLD for \$465,000
Property Type Residential
Property ID 282
Land Area 5,500 m2