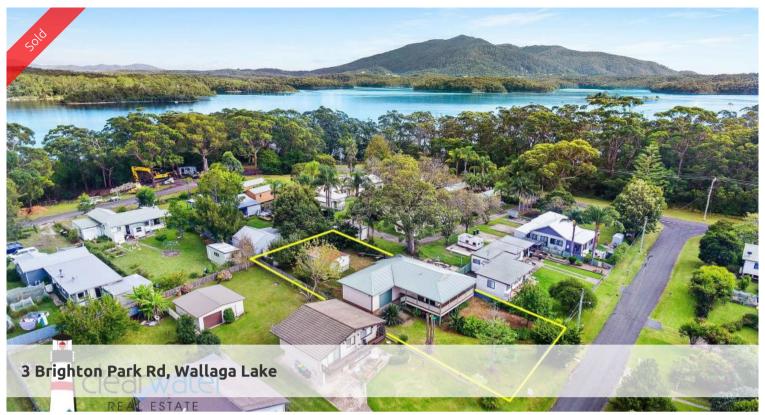

## Lake View Home @ Wallaga Lake

"Naveen" - Situated in a quiet street at Beauty Point, Wallaga Lake, is this two bedroom, one bathroom home with lake views from the north facing veranda.

The Home: Open plan lounge, dining and kitchen with a good sized pantry and internal access to the garage. The two bedrooms are spacious both have built in robes. There is a lot of windows in this home which allows plenty of light to stream in. The northerly aspect is ideal for year round comfort.

Workshop: At the rear of the property and would be ideal as a Man/Woman cave.

Yard n Garden: A generous 920 m2 allotment with minimal gardens.

Location: Close to Wallaga Lake, Boat Ramp, Camel Rock Beach, or a short drive into Bermagui or Central Tilba.