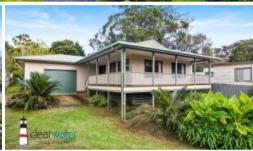

## Lake View Home @ Wallaga Lake

"Naveen" - Situated in a quiet street at Beauty Point, Wallaga Lake, is this two bedroom, one bathroom home with lake views from the north facing veranda.

The Home: Open plan lounge, dining and kitchen with a good sized pantry and internal access to the garage. The two bedrooms are spacious both have built in robes. There is a lot of windows in this home which allows plenty of light to stream in. The northerly aspect is ideal for year round comfort.