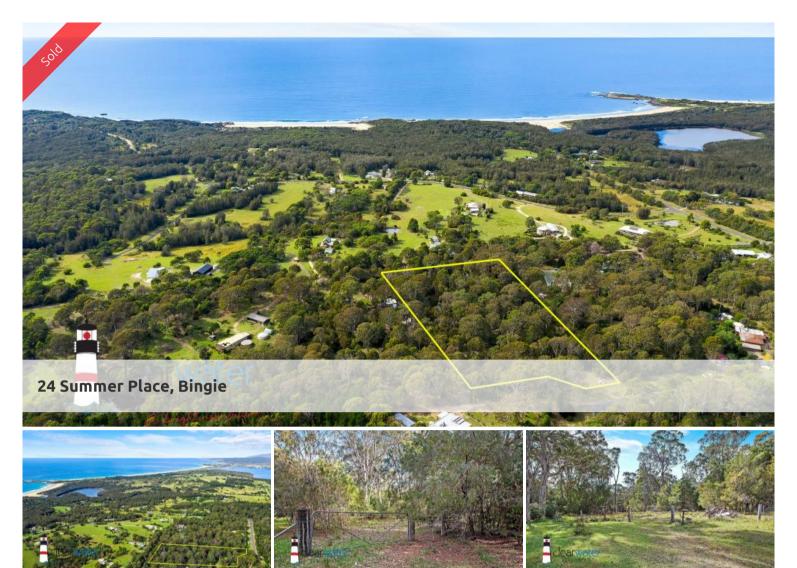

## Vacant Acres - Dual Access - Quiet Location @ Bingie

"Orabelle" - A special property within a sought after location, quietness and the beauty of the surrounding bushland makes this property worth viewing.

The land: Near level 2 Hectares (4.94 acres approximately) with a building entitlement. Dual street access from Summer Place and Alcheringa Lane. Select the shade trees that you want to retain and clear your house site ready for building your dream home (subject to ESC approval).

Wildlife: An amazing amount of wildlife visit the property including kangaroos, wallabies, an occasional echidna and many different species of birds.

Location: Approximately 900 metre walk to the beach, with good surfing spots, a short drive to pristine beaches, 3klms to Mullimburra Point, under 15 minutes to Moruya Shopping Centre, Hospital, Golf Course and 20 minutes to Moruya airport.