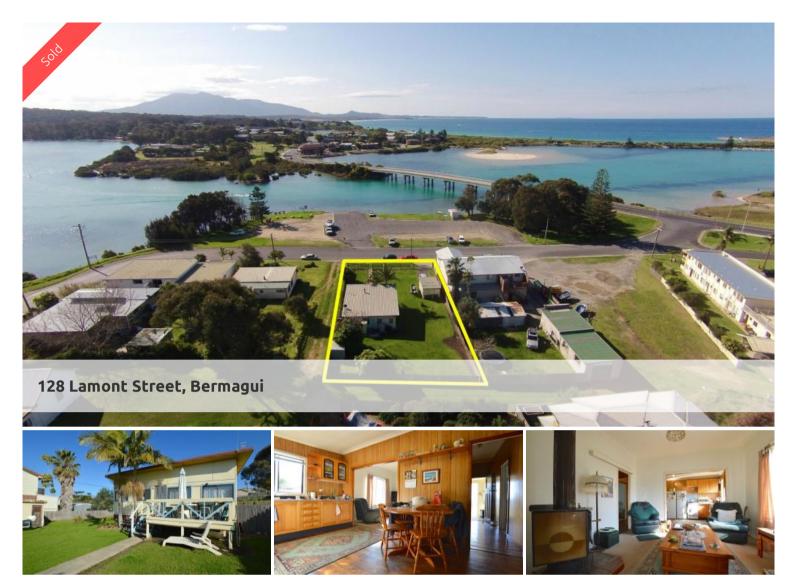

## River View Cottage - Bermagui

"River View Cottage" is situated opposite the Bermagui River & Boat Ramp with amazing views. The sunny north facing patio is a great place to sit back and enjoy the vista.

Features include: two good sized bedrooms, central kitchen, bathroom, sleep-out, lounge with slow combustion fire, single garage and 1020 m2 block of land.

Due to its location, this home would be ideal for future development (subject to BVSC approval). There is a lane on the western and southern boundaries.

Across the road are many excellent fishing spots for the avid anglers. The boat ramp is ideal for smaller to medium boats.

Zone R3 - Medium Density Residential

This home is currently rented.

The above information provided has been furnished to us by the vendor/s. We have not verified whether or not that information is accurate and do not have any belief in one way or the other in its accuracy. We do not accept any responsibility to any person for its accuracy and do no more than pass it on. All interested parties should make and rely upon their own inquiries in order to determine whether or not this information is in fact accurate.