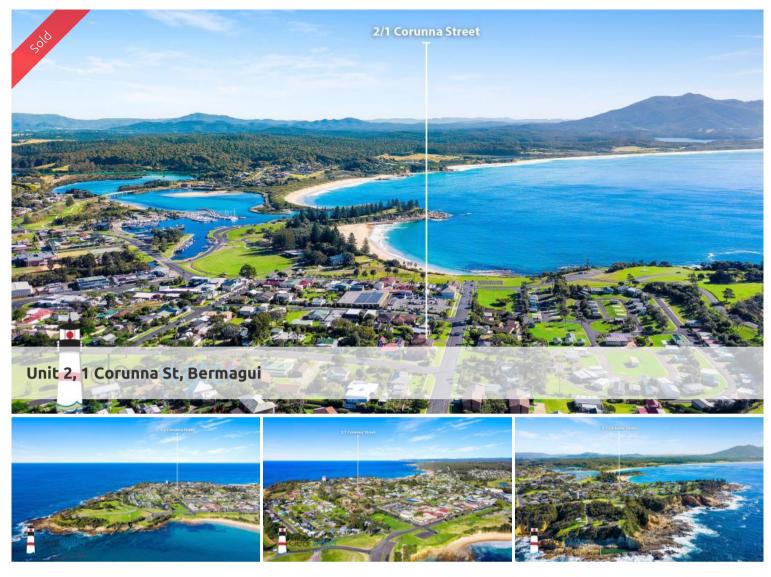

## Ocean & Mountain View Unit - Central Location @ Bermagui

"Lilli-Belle" - A well-presented unit in an amazing location in the sought after area of Bermagui. A short walk to Woolworths, Horseshoe Bay Beach, Bermagui Headland, Blue Pool and the many eating venues along the main street.

Amazing Scenery: Uninterrupted views starting from Horseshoe Bay Beach, across the ocean towards Montague Island, Gulaga Mountain and the spectacular coastline north to the Tilba headland. You will be able to sit on the balcony and watch the whales as they play (in season).