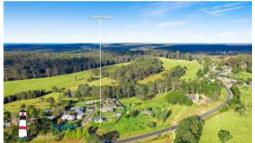

## Vacant Land - Rural Views @ Bodalla

On the edge of Bodalla is this vacant parcel of land ready for your dream home (subject to ESC). The land has a gentle slope and views over farmland to the distant hinterland.

For those who enjoy fishing and pristine beaches, Potato Point is approximately a 10 minute leisurely drive. If you are drive north, Tuross Head is a similar distance and is known for its amazing fishing in the lakes (whiting, flathead & bream) and fresh prawns (in season).

Bodalla is roughly half way between Narooma & Moruya. There is an airport located north of Moruya.

The above information provided has been furnished to us by the vendor/s. We have not verified whether or not that information is accurate and do not have any belief in one way or the other in its accuracy. We do not accept any responsibility to any person for its accuracy and do no more than pass it on. All interested parties should make and rely upon their own inquiries in order to determine whether or not this information is in fact accurate.