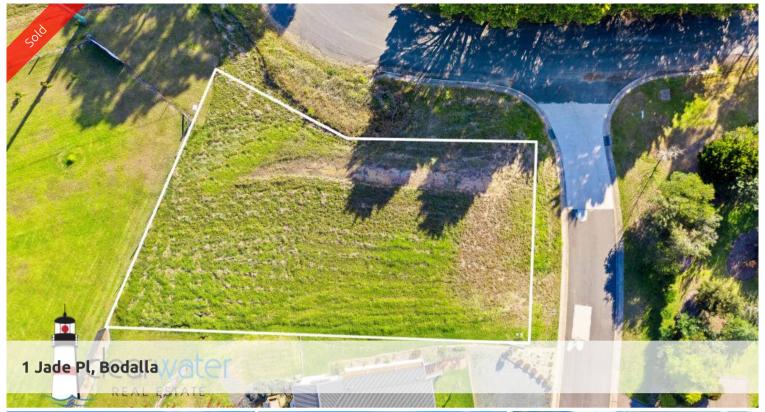

## Vacant Land - Rural Views @ Bodalla

On the edge of Bodalla is this vacant parcel of land ready for your dream home (subject to ESC). The land has a gentle slope and views over farmland to the distant hinterland.

Block size: Approximately 1030 square metres.

Location: fronting onto the highway but on a service road, this location could be ideal if you have a home based business and need a bit of exposure.

A casual walk to the famous Bodalla church perched on top of the hill, and on to the many specialty shops that line the main street.

□ 1,030 m2

Price SOLD for \$110,000

**Property Type** Residential

Property ID 323 Land Area 1,030 m2