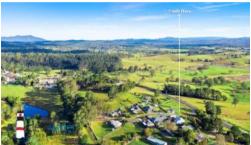

## Vacant Land - Rural Views @ Bodalla

On the edge of Bodalla is this vacant parcel of land ready for your dream home (subject to ESC). The land has a gentle slope and views over farmland to the distant hinterland.

For those who enjoy fishing and pristine beaches, Potato Point is approximately a 10 minute leisurely drive. If you are drive north, Tuross Head is a similar distance and is known for its amazing fishing in the lakes (whiting, flathead & bream) and fresh prawns (in season).

Bodalla is roughly half way between Narooma & Moruya. There is an airport located north of Moruya.

The above information provided has been furnished to us by the vendor/s. We have not verified whether or not that information is accurate and do not have any belief in one way or the other in its accuracy. We do not accept any responsibility to any person for its accuracy and do no more than pass it on. All interested parties should make and rely upon their own inquiries in order to determine whether or not this information is in fact accurate.