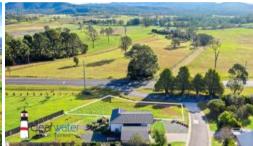

## Vacant Land - Rural Views @ Bodalla

On the edge of Bodalla is this vacant parcel of land ready for your dream home (subject to ESC). The land has a gentle slope and views over farmland to the distant hinterland.

Block size: Approximately 1030 square metres.

Location: fronting onto the highway but on a service road, this location could be ideal if you have a home based business and need a bit of exposure.

A casual walk to the famous Bodalla church perched on top of the hill, and on to the many specialty shops that line the main street.