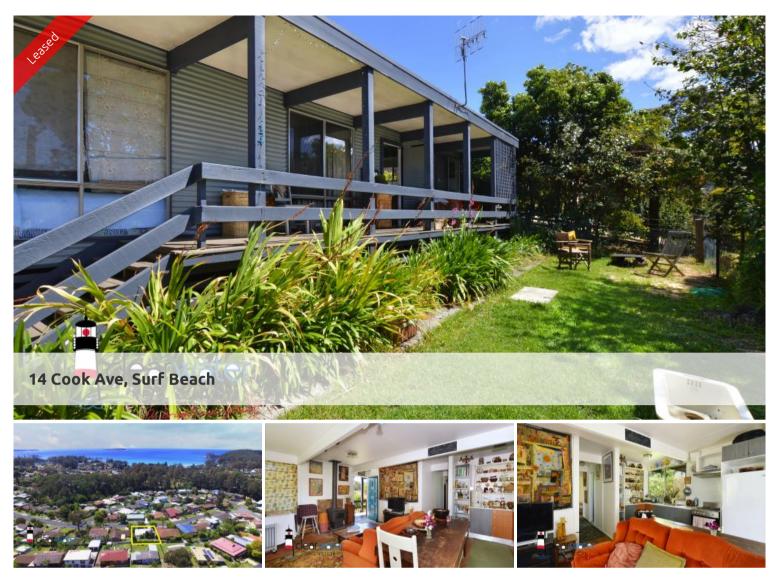

## FOR RENT - Charming Coastal Cottage @ Surf Beach

FOR RENT - A classic coastal hideaway with three bedrooms, central bathroom and two alfresco entertaining areas. Escape the hustle and bustle while still being close to Surf Beach, neighbourhood shops, yet only a short drive to Batemans Bay CBD. This compact home would be ideal for those wanting to downsize yet be close to beaches and shopping.

Features: Three bedrooms (two with built-ins), central bathroom, compact kitchen, open plan living, and a slow combustion wood heater. Both the front and rear verandas are ideal for entertaining friends or family. The rear yard is fully fenced.