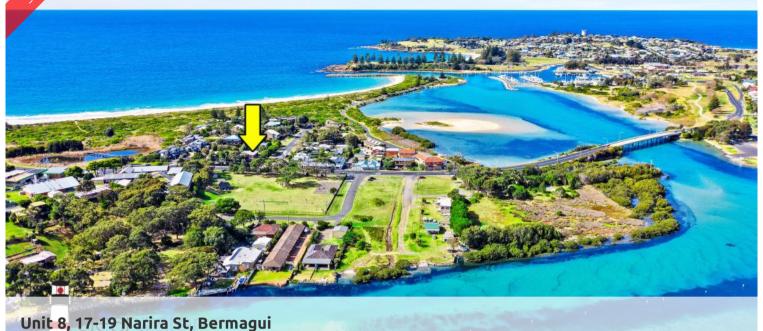

## Upstairs Unit - DUNES - Walk To Beach & River

Conveniently located within a short walk to the beach and river is this renovated two bedroom upstairs unit in the DUNES complex.

Features: Light and bright open plan lounge, dining and kitchen, access to the veranda with enough space for the barbecue and some seating. Recently a reverse cycle air conditioner was installed for all year round comfort. The two bedrooms are spacious and adjoins the bathroom/laundry.