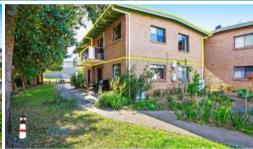

## Upstairs Unit - DUNES - Walk To Beach & River

Conveniently located within a short walk to the beach and river is this renovated two bedroom upstairs unit in the DUNES complex.

Features: Light and bright open plan lounge, dining and kitchen, access to the veranda with enough space for the barbecue and some seating. Recently a reverse cycle air conditioner was installed for all year round comfort. The two bedrooms are spacious and adjoins the bathroom/laundry.

The unit is in very good condition throughout.

Be Quick, units like this usually don't stay on the market long.

The above information provided has been furnished to us by the vendor/s. We have not verified whether or not that information is accurate and do not have any belief in one way or the other in its accuracy. We do not accept any responsibility to any person for its accuracy and do no more than pass it on. All interested parties should make and rely upon their own inquiries in order to determine whether or not this information is in fact accurate.