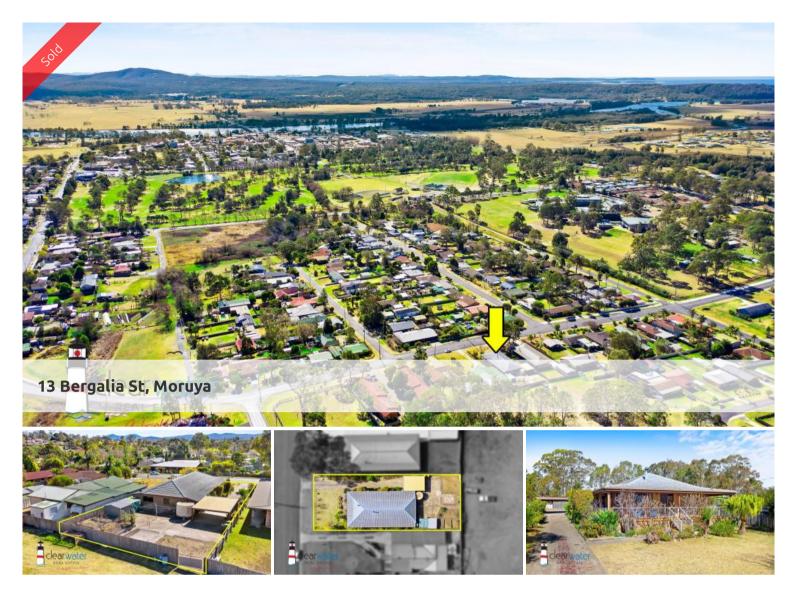

## Family Home Close To Schools & Golf Course @ Moruya

"Bellissa" - This north facing home is situated close to schools and the Moruya Golf Course. This solid home has many features that would suit a family or those wanting to downsize to a near level residence with minimal steps and plenty of off street parking.

The home: Spacious light and airy open plan living with a fireplace, dining and kitchen area. A power saving slow combustion stove sits proudly in the kitchen and heats the hot water (plus off peak) and warms the house through those cooler winter months. There are three bedrooms, two bathrooms and a sewing room which could be a good home office/study. Sit back and relax on the spacious wrap around veranda and enjoy the sunsets and sunrises while enjoying your favourite beverage.

Garaging: The double carport is located part way up the block and the two car garage is off the carport with a workshop. The long concreted driveway has enough space for several other cars to park off the street. There is access from the rear of the property as well.

Lawns & Garden: Some fruit trees are located at the rear of the block, hothouse and there is a good sized vegetable garden. The rest of the gardens are easy care and the block is near level for easy mowing.

Location: Close to the schools, golf course and less than five minutes drive to Moruya boat ramp and the very popular weekend markets.

The above information provided has been furnished to us by the vendor/s. We have not verified whether or not that information is accurate and do not have any belief in one way or the other in its accuracy. We do not accept any responsibility to any person for its accuracy and do no more than pass it on. All interested parties should make and rely upon their own inquiries in order to determine whether or not this information is in fact accurate.