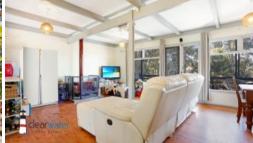

Upper Level: Two bedrooms, open plan lounge/dining, timber floors, fireplace, and kitchen with dishwasher and electric stove.

Outside: Fully fenced, small single carport, ideal storage area, workshop and small garden shed.