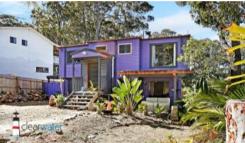

Upper Level: Two bedrooms, open plan lounge/dining, timber floors, fireplace, and kitchen with dishwasher and electric stove.

Outside: Fully fenced, small single carport, ideal storage area, workshop and small garden shed.

📇 3 🤊 2 🗖 644 m2

**Price** SOLD for \$390,000

Property Type Residential Property ID 336 Land Area 644 m2