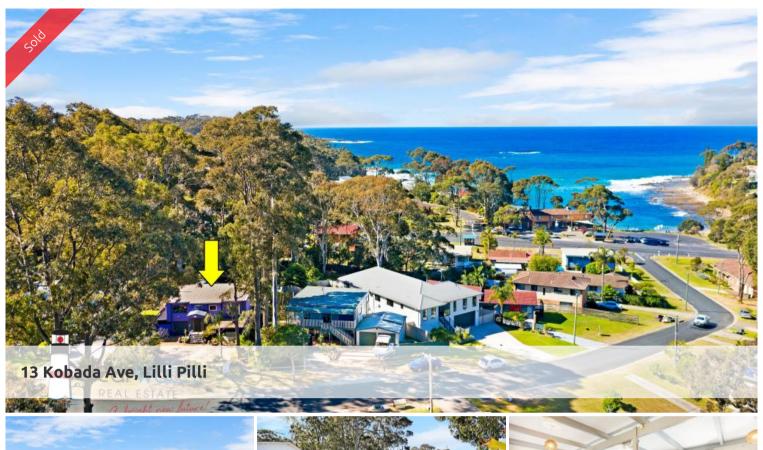

## Starter Home In A Quiet Leafy Area @ Lilli Pilli

"Adorabelle" - Set in a quiet leafy cul de sac location with water views is this well priced home in the sought after Lilli Pilli area. Homes like this don't last long, so be quick.

Location: A short walk takes you to the beach and cafe.

Lower Level: Separate entrance to what could be the third bedroom, lounge area (open plan), toilet, laundry, bath with shower. This area would be ideal for a teenage retreat or an elderly parent.

Upper Level: Two bedrooms, open plan lounge/dining, timber floors, fireplace, and kitchen with dishwasher and electric stove.

Outside: Fully fenced, small single carport, ideal storage area, workshop and small garden shed.

📇 3 🤊 2 🗖 644 m2

**Price** SOLD for \$390,000

Property Type Residential Property ID 336 Land Area 644 m2