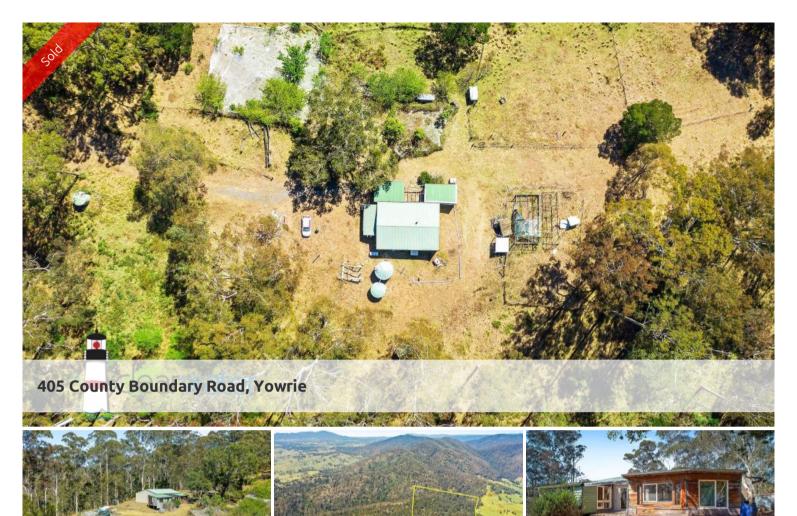

"Peiyan" - Quietness, bird life, native animals and plenty of natural trees can be found on this 39.8 hectare property. There are some large shade trees, several fruit and citrus trees, fenced vegetable garden and other fenced areas.

The Shed: Council Approved, 12 metres x 9 metres with two mezzanine levels for extra storage. There is an office area, slow combustion wood heater, kitchenette and the shed is insulated. Lights have been wired so that you can hook up a generator.

Water Storage: Four water tanks near the shed plus two tanks are located at the entrance to the property to achieve a good gravity feed with numerous taps around the property. There is also a large spring fed dam.

Location: From Cobargo to the property is approximately a ten to twelve minute drive. County Boundary Road is mostly an all weather road for easy access to the property. Bermagui and its many beaches are approximately a 25 minute drive away.