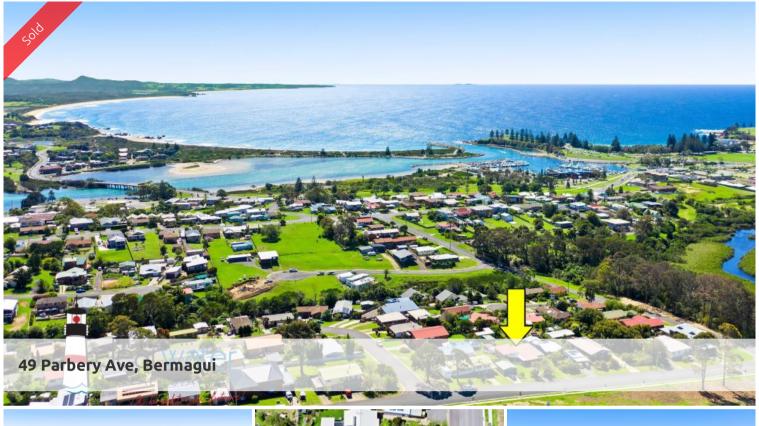

## Solid Block Home Close to Bermagui Golf Course - PRICE REDUCED

"Misumam" - Situated in Parbery Avenue and across the road from an access to the Golf Course, is this single level home constructed of solid concrete blocks which were handmade in Bermagui.

Location: Close to the Bermagui Golf Course, river, beaches and main shopping area.

Contact Gary Cotterill on 0434 10 8888 to line up an inspection. Homes in this price range don't last long in Bermagui.