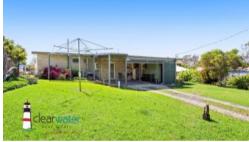

Main House: Open plan lounge, dining & kitchen with two bedrooms and a central bathroom. The north facing patio is a great place to sit and enjoy alfresco entertaining.

Parents Retreat: Lounge area, one bedroom, bathroom and kitchenette. The entrance is separate from the main house.