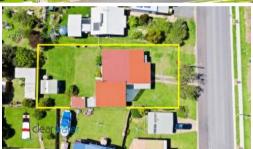

Outside: Separate toilet and one bedroom which has its own entrance and could make an ideal office due to its location. There is a single carport and three garden sheds.

Other Features: The block is level with minimal gardens. There is plenty of space to park a boat or caravan in the front yard.