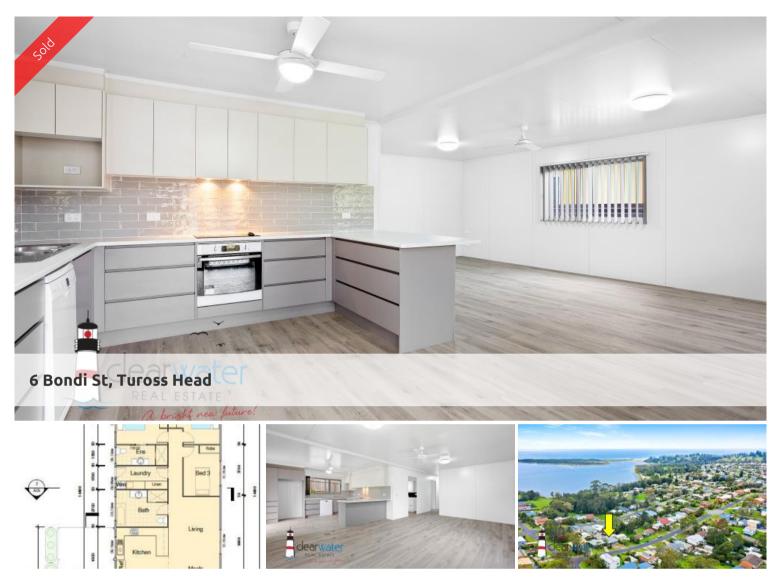

## New Home in Tuross Head - Close To Lake & Golf Course

"Amabelle" - A modern newly built single level home in a convenient location just a short stroll to the walkway taking you past the lake, golf course and shopping centre.

A neutral and modern colour palette throughout makes for a warm and inviting place to live. All three bedrooms feature built-in wardrobes and ceiling fans and the master includes an ensuite with shower and toilet. The kitchen has plenty of storage space, dishwasher and large benchtops. All appliances are brand new.

The property features no steps, wide hallways and a large central bathroom perfect for easy care living.

There is a double garage at the rear of the property and a double carport located towards the front of the block. The newly established gardens were designed to be low maintenance allowing you more time to spend at the golf course, on the beach or at the lake going swimming, boating or fishing.