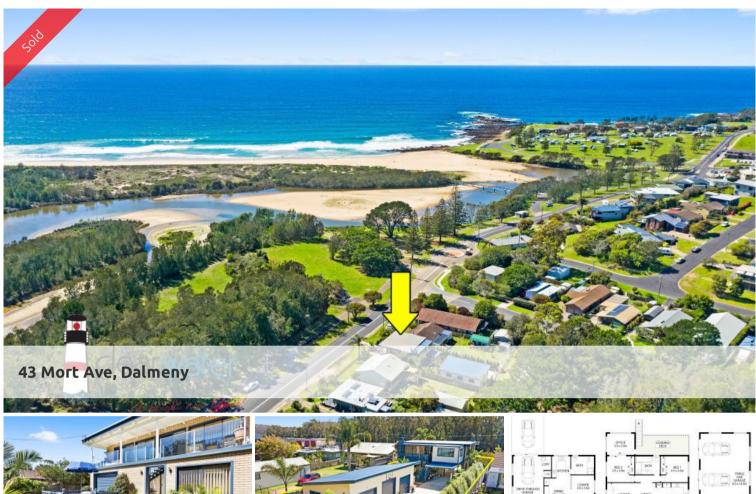

Convenient Location - Large Granny Flat - Massive Man Shed "Belinda" - Well worth a closer look as this property has so many options.

## That's a total of \$700pw

- or use the massive 3 car garage, with large kitchenette and its own back entrance from the reserve for your own home business or storage space for boats and/or machinery and get **\$600pw income** from the rest.
- Convenient Location and the water's edge to Mummaga Lake and Dalmeny's main beach right across the road.
- 2 bedrooms plus study, 2 garage main house
- Huge Granny Flat
- Massive separate shed with large kitchenette
- All in immaculate condition

Or just have all this space for yourself and your family to enjoy.

Location: Dalmeny is a small coastal town with pristine beaches and great fishing, the laid back lifestyle is infectious. Located 4.5 hours to Sydney, 3 hours to Canberra, 1 hour to Batemans Bay and Narooma just over the bridge which has one of the best golf courses in Australia.