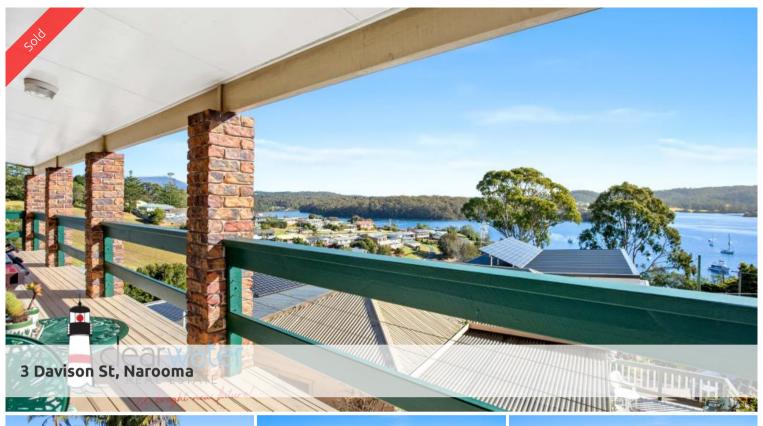

## Extensive Water & Hinterland Views - Submit All Genuine Offers

"Solinda" - Vendor said, please submit all genuine offers for this tri-level spacious family home with amazing views of Wagonga Inlet, hinterland and the distant blue hills. Close to all amenities, shopping centre, medical centre, cafes, schools and Narooma Golf Course. The covered deck is a great place for alfresco dining or entertaining friends and family. They will be envious of the spectacular uninterrupted views of the sunsets.

Upper Level: Open plan kitchen, dining and lounge room with easy access to the covered deck for alfresco dining.

Other features include solid timber floors, reverse cycle air conditioner, slow combustion wood heater, block size 632 m<sup>2</sup> and side access for a small boat or trailer.