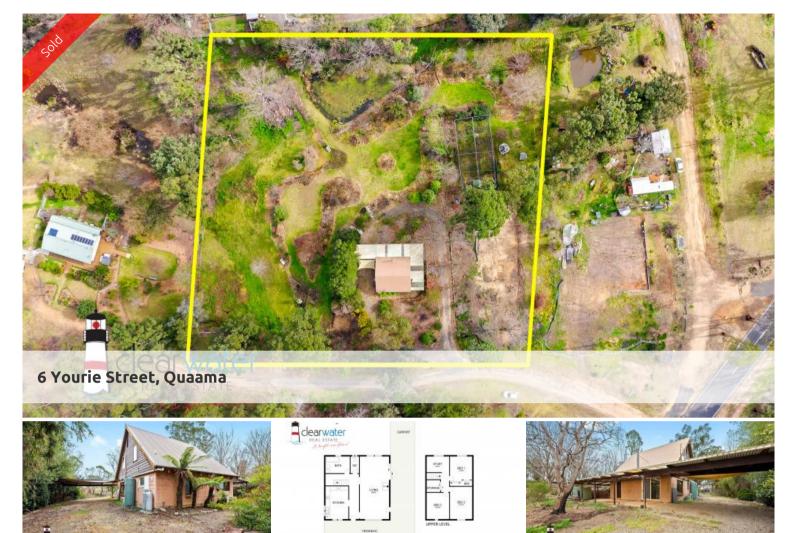

## Quaint Cottage Style Home On Acreage - Quaama

learwater

"Shiloh" - Set on a landscaped 8681 m2 block of land in the rural village of Quaama is this quaint three bedroom, one bathroom home built in 1988. Recently, some of the gardens were damaged in the fires but the stonework, paths and many trees, shrubs and bulbs have survived. Someone with a green thumb could easily bring this garden back to its former glory.

Upstairs: Three good sized bedrooms and a study area which could be the ideal spot to create a new two way bathroom.

Gardens: Featuring many dry stone walls throughout the gardens with numerous paths leading you around to different areas and levels. There is a good sized dam at the lower part of the block, an orchard with mature trees and a grape vine. A steel frame has been erected over the vegetable garden with rabbit wire on the lower part to keep out unwanted animals or keep your chickens safe. The bird netting has been damaged but could easily be replaced as the structure is strong and sturdy. A circular driveway goes around the house, so no need to do any reversing out of your property. There is a large level area ready to build a large garage.

Location: A short walk to the local shop, 25 minutes drive to Bega or the pristine beaches at Bermagui.

Price SOLD for \$395,000
Property Type Residential

Property I ype Residentia Property I D 388 Land Area 8,681 m2 Floor Area 136 m2