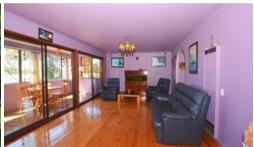

Upstairs: Three good sized bedrooms with built in robes, central bathroom, ensuite to main, sun room, two living areas plus a dining room and kitchen.

Downstairs: Double garage, lounge/rumpus room, bedroom, bathroom and separate entry.