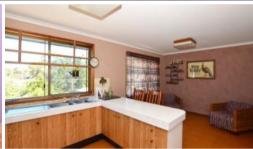

Upstairs: Three good sized bedrooms with built in robes, central bathroom, ensuite to main, sun room, two living areas plus a dining room and kitchen.

Downstairs: Double garage, lounge/rumpus room, bedroom, bathroom and separate entry.