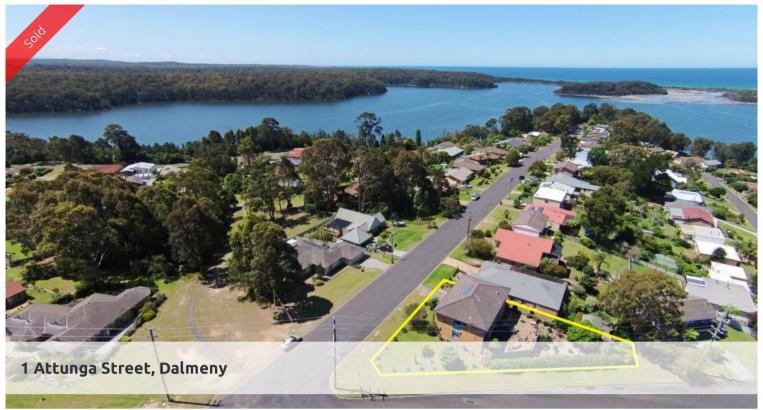

## Large Family Home With Extras @ Dalmeny

"Abigail" - A large versatile family home with plenty of space for the growing family or those wanting extra accommodation for their teenagers or elderly parents.

Outside: Good sized block 651m2, paved courtyard with fire pit and screening for privacy when enjoying family gatherings and low maintenance gardens.

Other features include: Internal access from the garage to upstairs. Lake glimpses from some of the rooms.

1 4 № 3 🗐 2 🖸 651 m2

Price SOLD for \$370,000

Property Type Residential Property ID 39

**Land Area** 651 m2